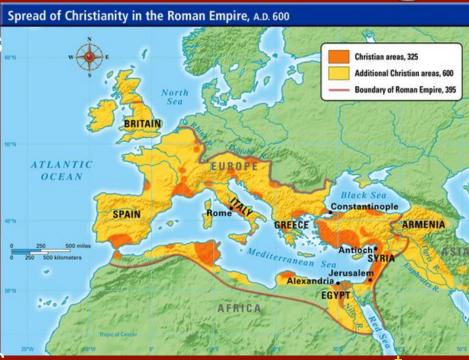

# Christianity

- 4<sup>TH</sup> CENTURY=
   CHRISTIANITY IS
   MAIN RELIG IN
   EUROPE
- ROME FALLS...
- CHURCH DOMINATES
- ←STRUCTURE MIRRORS THE ROMAN EMPIRE
- 5 BISHOPS CLAIMED SPECIAL STATUS
- ANTIOCH & ROME
  - PETER
  - **JERUSALEM** 
    - JAMES
- ALEXANDRIA
  - MARK
- CONSTANTINOPLE
  - ANDREW

- ROMAN BISHOP= POPE
- CONVERTED MOST OF WESTERN EUROPE
- MOST IMPT CONVERT= CLOVIS I
- BROUGHT FRANCE, GER CLOSER TO ROME

"IT IS NEARLY 350 YEARS THAT WE AND OUR FATHERS HAVE INHABITED THIS LAND, AND NEVER BEFORE HAS SUCH A TERROR APPEARED IN BRITAIN AS WE HAVE NOW SUFFERED FROM A PAGAN RACE, NOR WAS IT THOUGHT THAT SUCH AN INROAD FROM THE SEA COULD BE MADE. BEHOLD THE CHURCH of St. CUTHBERT, SPATTERED WITH THE BLOOD OF THE PRIESTS of GOD. BEHOLD! JUDGEMENT HAS BEGUN, WITH A GREAT TERROR, AT THE HOUSE OF GOD. WHAT SHOULD BE EXPECTED FOR OTHER PLACES, WHEN THE DIVINE JUDGEMENT HAS NOT SPARED THIS HOLY PLACE?!?"