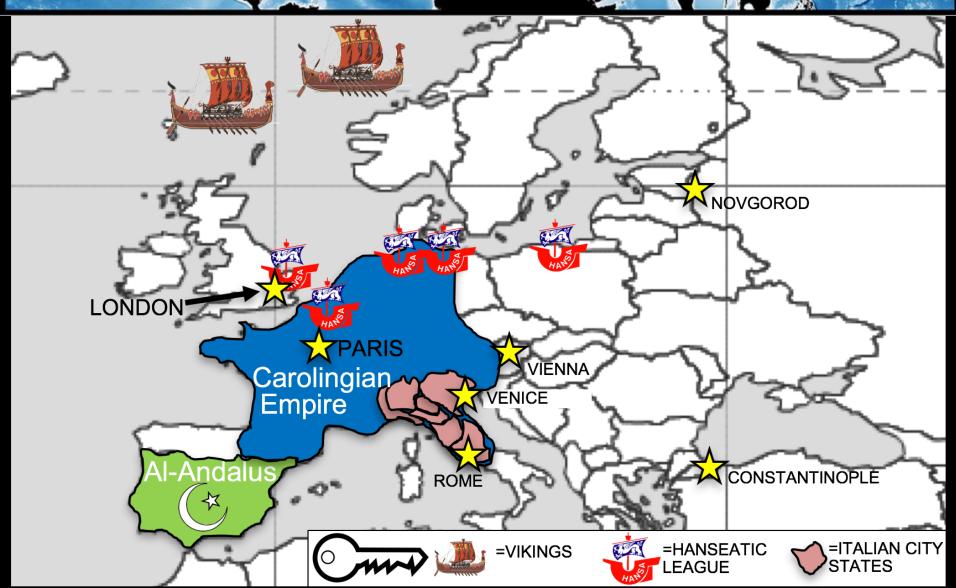

### HANSEATIC HANSEATIC

- OFFICIALLY BEGINS IN 1368
- TRADE FEDERATION FORMED FOR MUTUAL BENEFIT OF ITS MEMBERS
  - FEDERATION of GUILDS
    - Ex. HAMBERG SALT

- MUTUAL SECURITY, TOO
  - NOT FROM THE VIKINGS
  - ASSIMILATED INTO EUROPE
- PEAK=60+ MEMBERS
  - FELL DUE TO NEW EMPIRES

VIKINGS LEFT GREENLAND!, CHINA QUIT GROWING ORANGES, CURLING WAS POPULAR!