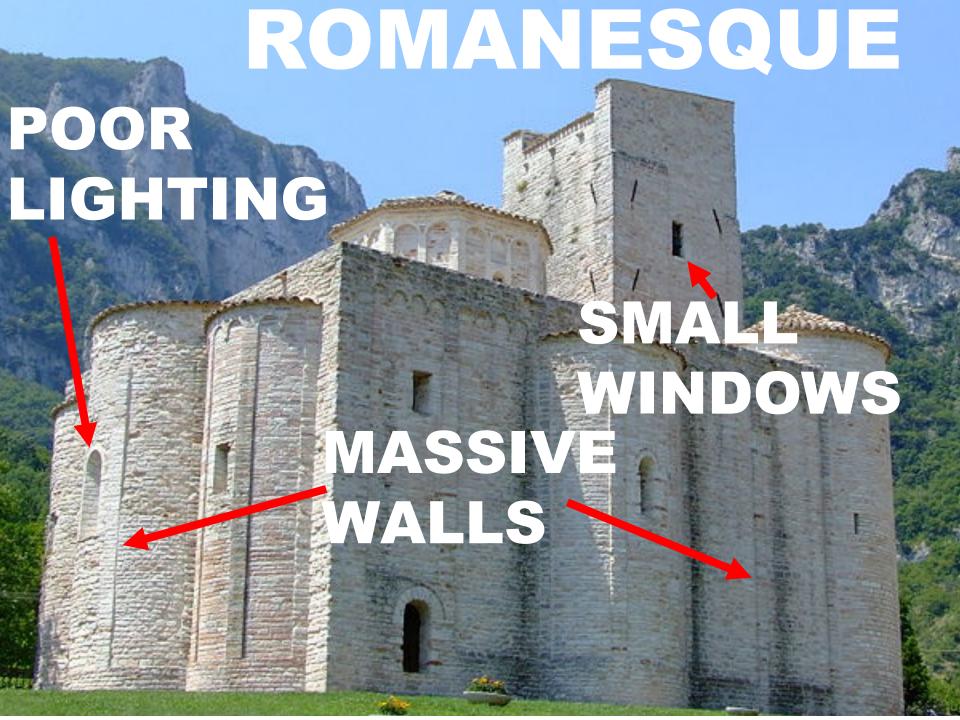

P= POPE
- CONVERTED MOST OF WESTERN EUROPE
- MOST IMPT CONVERT= CLOVIS I
- BROUGHT FRANCE, GER CLOSER TO ROME













"IT IS NEARLY 350 YEARS THAT WE AND OUR FATHERS HAVE INHABITED THIS LAND, AND NEVER BEFORE HAS SUCH A TERROR APPEARED IN BRITAIN AS WE HAVE NOW SUFFERED FROM A PAGAN RACE, NOR WAS IT THOUGHT THAT SUCH AN INROAD FROM THE SEA COULD BE MADE. BEHOLD THE CHURCH of St. CUTHBERT, SPATTERED WITH THE BLOOD OF THE PRIESTS of GOD. BEHOLD! JUDGEMENT HAS BEGUN, WITH A GREAT TERROR, AT THE HOUSE OF GOD. WHAT SHOULD BE EXPECTED FOR OTHER PLACES, WHEN THE DIVINE JUDGEMENT HAS NOT SPARED THIS HOLY PLACE?!?"

-LETTER FROM ALCUIN OF YORK (ENGLAND) TO KING ETHELRED OF NORTHUMBRIA (SCOTLAND) IN 793 CE, ALCUIN WAS A KEY FIGURE IN THE CAROLINGIAN RENAISSANCE.



### GOTHIC vs. ROMANESQUE













# OTHIC vs. ROMANESQUE #4









## Aniversities

MODERN UNIVERSITIES AS WE KNOW THEM TODAY, ORIGINATE HERE:

- **COMMUNITY OF** PROFESSORS & STUDENTS
- AWARD PUBLICLY RECOGNIZED DEGREES
- SPREAD & REPLACED ALL OF THE OTHER FORMS
- **GLOBAL STANDARD TODAY**

- **HOW IT WORKED:** 
  - ORIGINALLY, NO BUILDINGS
    - WHEREVER THE PEOPLE WERE (UNIVERSITAS=CORPORATION)
  - 3 TYPES (WHO PAID THE TEACHERS?)
    - **BOLOGNA= STUDENTS**
    - SORBONNE=CHURCH
    - OXFORD/CAMB=STATE
  - STUDENTS AGED 14-LATE 30s
  - 7 LIBERAL ARTS: (MATH, GEOM, ASTRO, MUSIC, GRAMM, LOGIC, RHE



- 1. BOLOGNA (1088), ITALY
- 2. OXFORD (1096), ENGLAND
- 3. SORBONNE (1160), FRANCE
- 4. CAMBRIDGE (1209), ENGLAND
- 5. SALAMANCA (1218), SPAIN
- 6. PADUA (1222), ITALY
- 7. NAPLES (1224), ITALY
- 8. TOULOUSSE (1