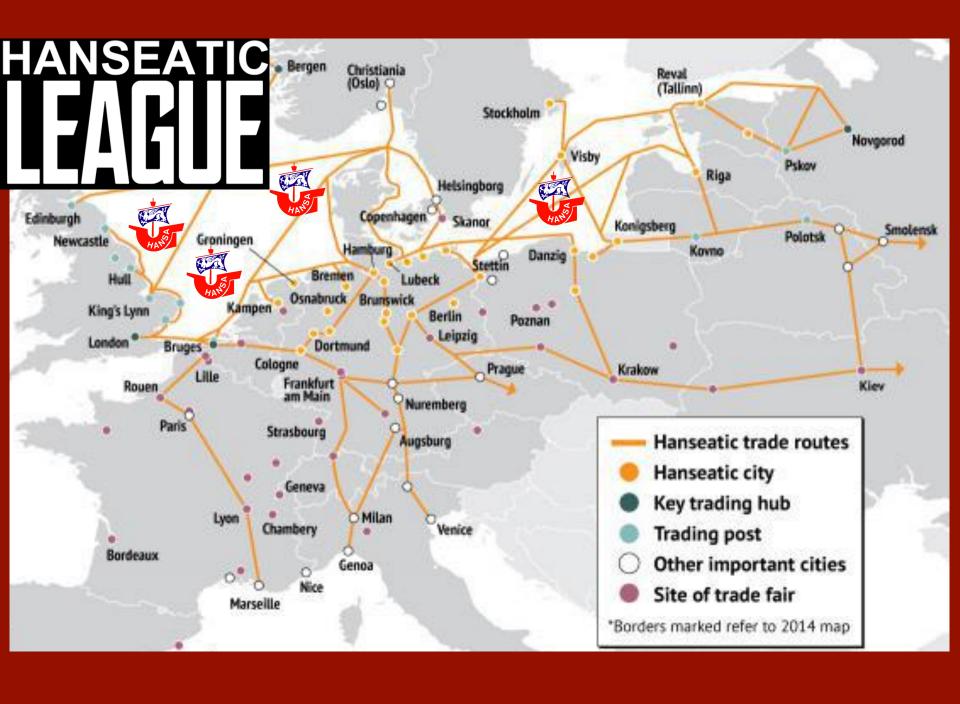

### HANSEATIC HANSEATIC

- OFFICIALLY BEGINS IN 1368
- TRADE FEDERATION FORMED FOR MUTUAL BENEFIT OF ITS MEMBERS
  - FEDERATION of GUILDS
    - Ex. HAMBERG SALT

- MUTUAL SECURITY, TOO
  - NOT FROM THE VIKINGS
  - ASSIMILATED INTO EUROPE
- PEAK=60+ MEMBERS
  - FELL DUE TO NEW EMPIRES