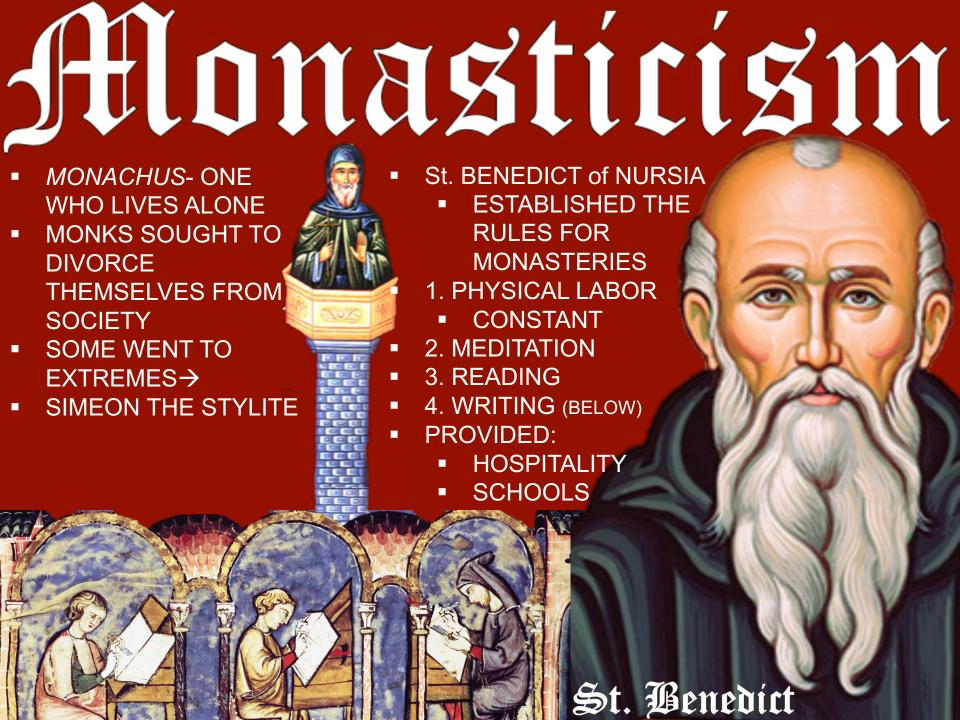

# Christianity

- 4<sup>TH</sup> CENTURY=
   CHRISTIANITY IS
   MAIN RELIG IN
   EUROPE
- ROME FALLS...
- CHURCH DOMINATES
- ←STRUCTURE MIRRORS THE ROMAN EMPIRE
- 5 BISHOPS CLAIMED SPECIAL STATUS
- ANTIOCH & ROME
  - PETER
  - **JERUSALEM** 
    - JAMES
- ALEXANDRIA
  - MARK
- CONSTANTINOPLE
  - ANDREW

- ROMAN BISHOP= POPE
- CONVERTED MOST OF WESTERN EUROPE
- MOST IMPT CONVERT= CLOVIS I
- BROUGHT FRANCE, GER CLOSER TO ROME

"IT IS NEARLY 350 YEARS THAT WE AND OUR FATHERS HAVE INHABITED THIS LAND, AND NEVER BEFORE HAS SUCH A TERROR APPEARED IN BRITAIN AS WE HAVE NOW SUFFERED FROM A PAGAN RACE, NOR WAS IT THOUGHT THAT SUCH AN INROAD FROM THE SEA COULD BE MADE. BEHOLD THE CHURCH of St. CUTHBERT, SPATTERED WITH THE BLOOD OF THE PRIESTS of GOD. BEHOLD! JUDGEMENT HAS BEGUN, WITH A GREAT TERROR, AT THE HOUSE OF GOD. WHAT SHOULD BE EXPECTED FOR OTHER PLACES, WHEN THE DIVINE JUDGEMENT HAS NOT SPARED THIS HOLY PLACE?!?"