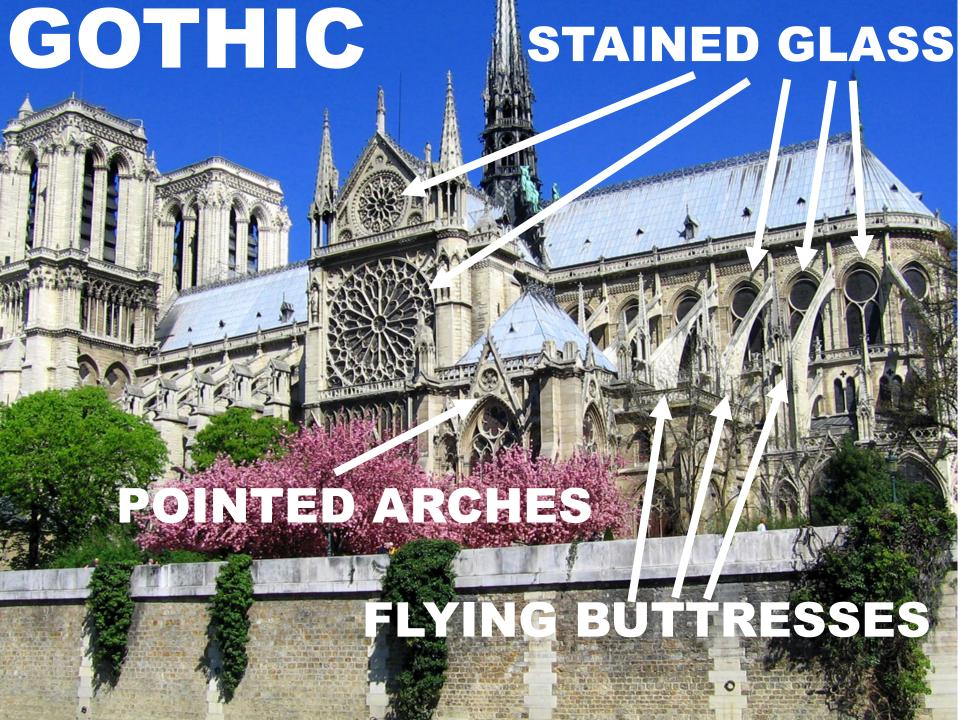

POPE
- CONVERTED MOST OF WESTERN EUROPE
- MOST IMPT CONVERT= CLOVIS I
- BROUGHT FRANCE, GER CLOSER TO ROME













"IT IS NEARLY 350 YEARS THAT WE AND OUR FATHERS HAVE INHABITED THIS LAND, AND NEVER BEFORE HAS SUCH A TERROR APPEARED IN BRITAIN AS WE HAVE NOW SUFFERED FROM A PAGAN RACE, NOR WAS IT THOUGHT THAT SUCH AN INROAD FROM THE SEA COULD BE MADE. BEHOLD THE CHURCH of St. CUTHBERT, SPATTERED WITH THE BLOOD OF THE PRIESTS of GOD. BEHOLD! JUDGEMENT HAS BEGUN, WITH A GREAT TERROR, AT THE HOUSE OF GOD. WHAT SHOULD BE EXPECTED FOR OTHER PLACES, WHEN THE DIVINE JUDGEMENT HAS NOT SPARED THIS HOLY PLACE?!?"

-LETTER FROM ALCUIN OF YORK (ENGLAND) TO KING ETHELRED OF NORTHUMBRIA (SCOTLAND) IN 793 CE, ALCUIN WAS A KEY FIGURE IN THE CAROLINGIAN RENAISSANCE.



### GOTHIC vs. ROMANESQUE













# OTHIC vs. ROMANESQUE #4









## Aniversities

MODERN UNIVERSITIES AS WE KNOW THEM TODAY, ORIGINATE HERE:

- **COMMUNITY OF** PROFESSORS & STUDENTS
- AWARD PUBLICLY RECOGNIZED DEGREES
- SPREAD & REPLACED ALL OF THE OTHER FORMS
- **GLOBAL STANDARD TODAY**

- **HOW IT WORKED:** 
  - ORIGINALLY, NO BUILDINGS
    - WHEREVER THE PEOPLE WERE (UNIVERSITAS=CORPORATION)
  - 3 TYPES (WHO PAID THE TEACHERS?)
    - **BOLOGNA= STUDENTS**
    - SORBONNE=CHURCH
    - OXFORD/CAMB=STATE
  - STUDENTS AGED 14-LATE 30s
  - 7 LIBERAL ARTS: (MATH, GEOM, ASTRO, MUSIC, GRAMM, LOGIC, RHE



- 1. BOLOGNA (1088), ITALY
- 2. OXFORD (1096), ENGLAND
- 3. SORBONNE (1160), FRANCE
- 4. CAMBRIDGE (1209), ENGLAND
- 5. SALAMANCA (1218), SPAIN
- 6. PADUA (1222), ITALY
- 7. NAPLES (1224), ITALY
- 8. TOULOUSSE (122