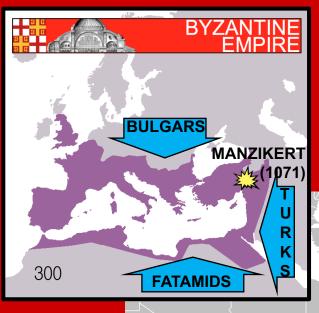

### PLAGUE II \$\$\$\$\$ IIITHREATS

- **EMPIRE AIN'T CHEAP!** 
  - WARS, BUILDING, REBUILDING...
- BANKRUPTED BYZ.

- **BIGGEST IN 555 CE**
- **CONTINUALLY FALL BACK UNTIL 1453** 
  - SLAVS, PERSIANS, **AND ARABS!**

632 A.D

- **CONQUERED:** 
  - **SASSANIAN PERSIANS**
  - **BYZ IS NEXT!**
- **SWORD OF ALLAH!** 
  - TAKES DAMASCUS, LEBANON, SYRIA, JORDAN, ETC.
- **AFTER ABBASIDS...** 
  - **FATAMIDS TAKE EGYPT**
  - **TURKS TAKE MANZIKERT (ANATOLIA)**