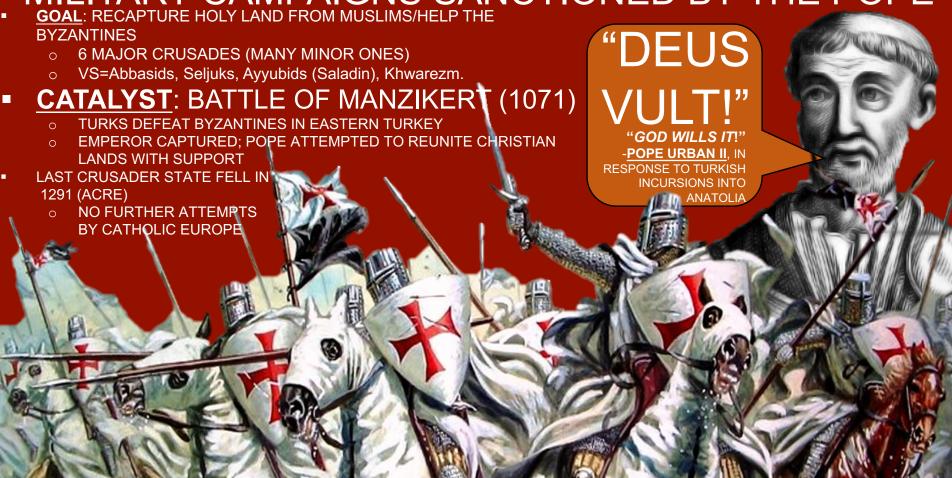

632 A.D

- **CONQUERED:** 
  - **SASSANIAN PERSIANS**
  - **BYZ IS NEXT!**
- **SWORD OF ALLAH!** 
  - TAKES DAMASCUS, LEBANON, SYRIA, JORDAN, ETC.
- **AFTER ABBASIDS...** 
  - **FATAMIDS TAKE EGYPT**
  - **TURKS TAKE MANZIKERT (ANATOLIA)**