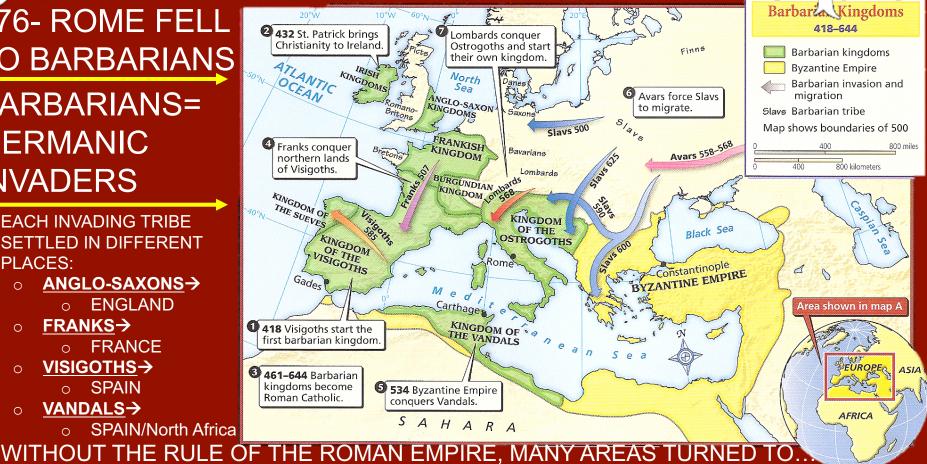

### tledieval Europe

476- ROME FELL TO BARBARIANS

**BARBARIANS= GERMANIC INVADERS** 

**EACH INVADING TRIBE** SETTLED IN DIFFERENT PLACES:

- ANGLO-SAXONS→
  - **ENGLAND**
- FRANKS->
  - FRANCE
- **VISIGOTHS**→
  - o SPAIN
- **VANDALS**→
  - SPAIN/North Africa