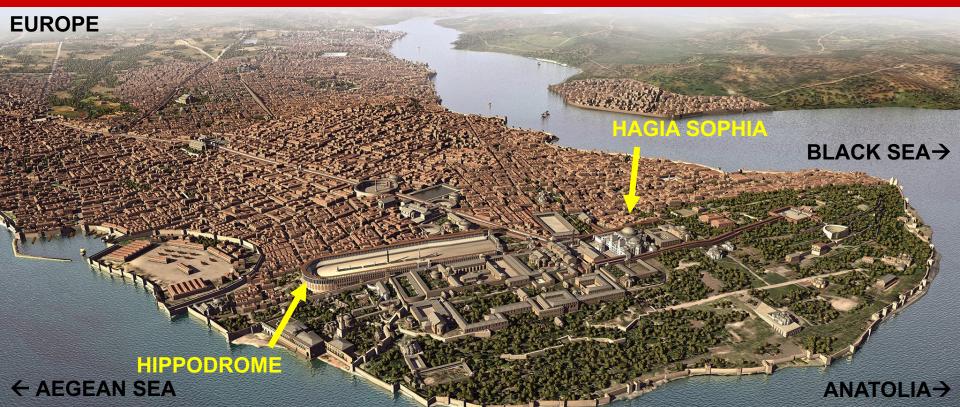

## CONSTANTINOPLE

- ORIGINALLY, BYZANTIUM (657 BCE)
- MAJOR POST-CLASSICAL CITY
  - LARGEST EUROPEAN CITY FOR 1,000 yrs.
  - TANG DYNASTY WROTE OF ITS GREATNESS IN THEIR OWN HISTORY BOOKS IN 1044
  - ITALIAN CITY STATES GROWTH FUELED CONSTANTINOPLE'S IMPORTANCE
    - VENETIANS, CRUSADERS, EGYPT, SASSANIANS, JEWS, ARABS, ETC.

### **BOOK OF THE EPARCH (10<sup>TH</sup> CENTURY)**

- EPARCH=BUREAUCRATIC ADMINISTRATOR
  OF TRADE
  (BYZ= OVERLY COMPLICATED BY ADMINISTRATIVE DETAILS)
- DESCRIBES THE TRADE PRACTICES OF THE ENTIRE CITY
  - RULES GOVERNING GUILDS, PRICES, LOCATIONS, TAXES, ETC.
- 80K/400K INHABITANTS WERE FOREIGN MERCHANTS, WORKERS, BANKERS, ETC.