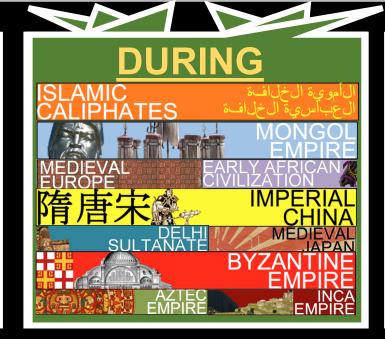

#### **BY 600 CE**

- MOST CLASSICAL EMPIRES ARE GONE
- BUDDHISM IS IN CENTRAL ASIA & JAPAN
- CHRISTIANITY SPANS SCOTLAND TO PERSIA
- MISSING MAJOR RELIGION (ISLAM)

#### BY 1450 CE

- CLASSICAL TRADE ROUTES INTENSIFY
- ISLAM SPANS AFRO-EURASIA
- MONGOL EMPIRE BROKEN UP
- AMERICAS ISOLATED
- INTERACTIONS INTENSIFY (LANG., RELIGION, LABOR)