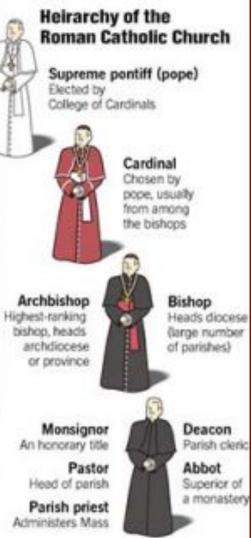

# Christianity

- 4<sup>TH</sup> CENTURY=
   CHRISTIANITY IS
   MAIN RELIG IN
   EUROPE
- ROME FALLS...
- CHURCH DOMINATES
- ←STRUCTURE MIRRORS THE ROMAN EMPIRE
- 5 BISHOPS CLAIMED SPECIAL STATUS
- ANTIOCH & ROME
  - PETER
  - **JERUSALEM** 
    - JAMES
- ALEXANDRIA
  - MARK
- CONSTANTINOPLE
  - ANDREW

- ROMAN BISHOP= POPE
- CONVERTED MOST OF WESTERN EUROPE
- MOST IMPT CONVERT= CLOVIS I
- BROUGHT FRANCE, GER CLOSER TO ROME

"IT IS NEARLY 350 YEARS THAT WE AND OUR FATHERS HAVE INHABITED THIS LAND, AND NEVER BEFORE HAS SUCH A TERROR APPEARED IN BRITAIN AS WE HAVE NOW SUFFERED FROM A PAGAN RACE, NOR WAS IT THOUGHT THAT SUCH AN INROAD FROM THE SEA COULD BE MADE. BEHOLD THE CHURCH of St. CUTHBERT, SPATTERED WITH THE BLOOD OF THE PRIESTS of GOD. BEHOLD! JUDGEMENT HAS BEGUN, WITH A GREAT TERROR, AT THE HOUSE OF GOD. WHAT SHOULD BE EXPECTED FOR OTHER PLACES, WHEN THE DIVINE JUDGEMENT HAS NOT SPARED THIS HOLY PLACE?!?"