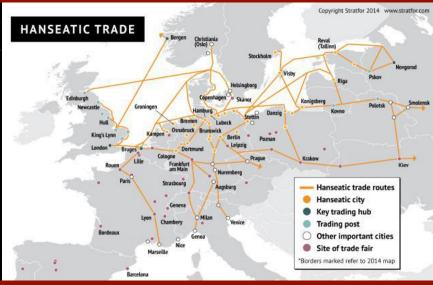

### HANSEATIC HANSEATIC

- OFFICIALLY BEGINS IN 1368
- TRADE FEDERATION FORMED FOR MUTUAL BENEFIT OF ITS MEMBERS
  - FEDERATION of GUILDS
    - Ex. HAMBERG SALT

- MUTUAL SECURITY, TOO
  - NOT FROM THE VIKINGS
  - ASSIMILATED INTO EUROPE
- PEAK=60+ MEMBERS
  - FELL DUE TO NEW EMPIRES