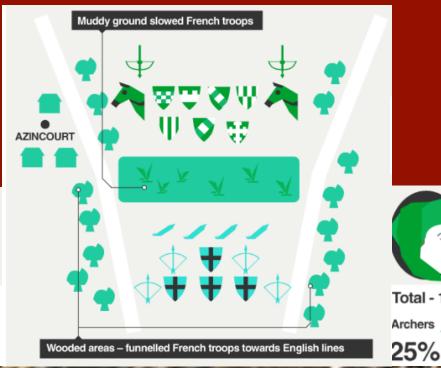

## Wattle of Agincourt

5%

70%

# Battle of Agincourt

- THIS ONLY STARTS AT THE END OF THIS PERIOD
- A MASSIVE EFFECT ON THE PLANET (Not just Eur.)
- LED TO UNPREDICTABLE HARVESTS (FAMINE, RIOTS)
  - PEOPLE UNABLE TO PAY TAXES
  - LED TO HIGHER TAXES/UNREST
- o CAUSES:
  - VOLCANIC ACTIVITY, LOW SOLAR ACTIVITY (FEWER SUNSPOTS), OCEAN CURRENT CHANGES, FEWER PEOPLE
  - EFFECTS:
    - THAMES FROST FAIRS (PICTURED)
      - o FROM 1607-1814, FAIR HELD ON THAMES RIVER(1683-FROZE FOR 2 MONTHS)