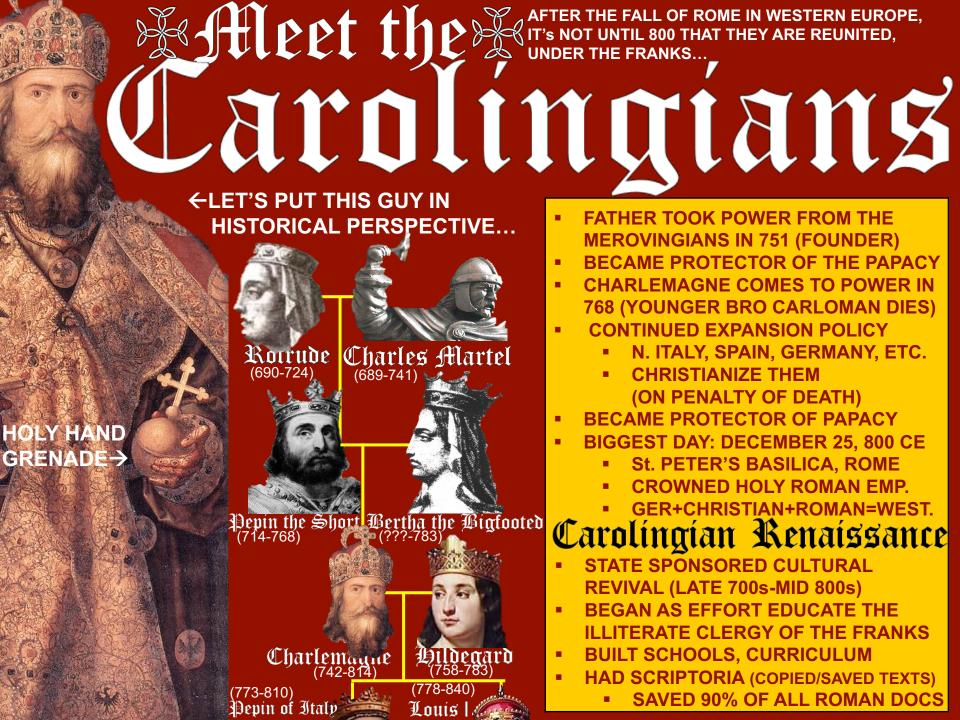

### MEDIEVAL EUROPE

BEFORE WE LOOK AT WESTERN EUROPE, LET'S TAKE ONE LAST LOOK AT THE ISLAMIC WORLD. SPECIFICALLY AT THE REGION KNOWN AS:

### tledieval Europe

476- ROME FELL TO BARBARIANS

**BARBARIANS= GERMANIC INVADERS** 

**EACH INVADING TRIBE** SETTLED IN DIFFERENT PLACES:

- ANGLO-SAXONS→
  - **ENGLAND**
- FRANKS->
  - FRANCE
- **VISIGOTHS**→
  - o SPAIN
- **VANDALS**→
  - SPAIN/North Africa