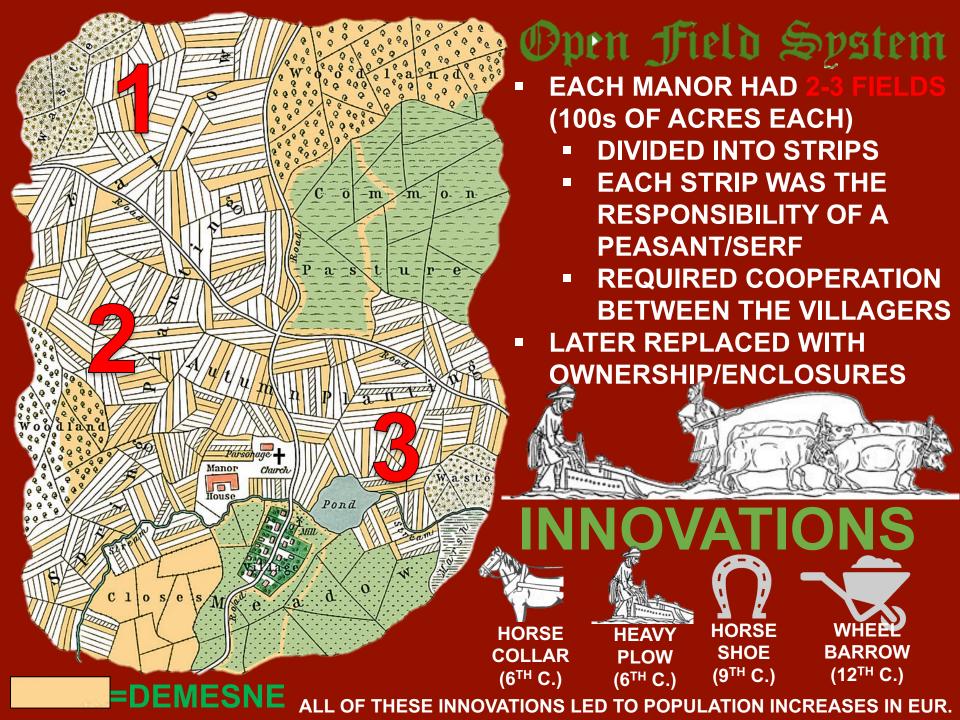

### MEDIEVAL EUROPE

BEFORE WE LOOK AT WESTERN EUROPE, LET'S TAKE ONE LAST LOOK AT THE ISLAMIC WORLD. SPECIFICALLY AT THE REGION KNOWN AS:

### tledieval Europe

476- ROME FELL TO BARBARIANS

**BARBARIANS= GERMANIC INVADERS** 

**EACH INVADING TRIBE** SETTLED IN DIFFERENT PLACES:

- ANGLO-SAXONS→
  - **ENGLAND**
- FRANKS->
  - FRANCE
- **VISIGOTHS**→
  - o SPAIN
- **VANDALS**→
  - SPAIN/North Africa

feudalism

(n)-THE RECIPROCAL LEGAL & MILITARY OBLIGATIONS AMONG THE THREE ESTATES OF EUROPE:

#### 1.) CLERGY 2.) NOBILITY 3.) PEASANTS

Shelter

Food

TO UNDERSTAND FEUDALISM, YOU MUST KNOW THE TERMINOLOGY...

VASSAL: SUBORDINATE

LORD: ONE WITH AUTHORITY

Military Aid
LORDS (VASSALS TO KING)

WITH MILITARY IMPLICATIONS

SERF: LABORER TIED TO LAND

Homage
Military Service
KNIGHTS (VASSALS TO LORDS)

(THIS IS THE LOWEST LEVEL)

VILLEIN: MIDLEVEL SERF

#### **HOW IT ALL WORKS:**

1. LORDS=NOBILITY WITH LAND 2. LORDS GRANT FIEFS TO VASSAL 3. VASSAL PROVIDES SERVICE