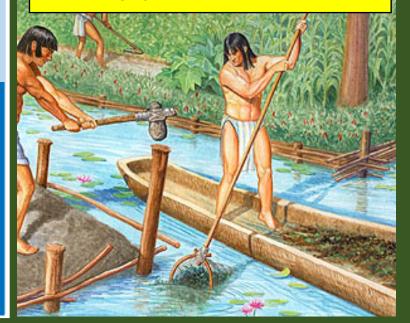

## CHINAMPAS FLOATING GARDENS

#### **WILLOW TREES**

ANCHORED CHINAMPA & PROTECTED FROM ENVIRONMENT

### CROPS -

MAIZE, BEANS, SQUASH, PEPPERS

#### **SEED BED**

MUD, MANURE, & NIGHTSOIL PROVIDE LAYER FOR SEEDS

### **CHANNELS**

DUG BETWEEN CHINAMPAS FOR IRRIGATION

#### SOIL LAYERS

**DIFF. SOILS FOR OPTIMAL GROWTH** 

#### **POSTS**

HAMMERED ALONG EDGES FOR STABILITY

- THE MOST DISTINGUISHING ASPECT OF AZTEC AGRICULTURE
  - FROM THE NAHUATL WORD MEANING "SQUARE MADE OF CANES"
- THE SPANISH DESCRIBED IT LIKE THIS:
  - WITHOUT MUCH TROUBLE, THE INDIANS PLANT AND HARVEST THEIR MAIZE AND GREENS IN CHINAMPAS. THESE WERE STRIPS BUILT ABOVE WATER
    - FATHER JUAN DE TORQUEMADA
- BUILT ALONG FRESHWATER SHORELINE OF CENTRAL MEXICO
- NOT "FLOATING GARDENS"
  - ISLANDS BUILT ALONG THE SHORE

# CHINAMPAS FLOATING GARDENS