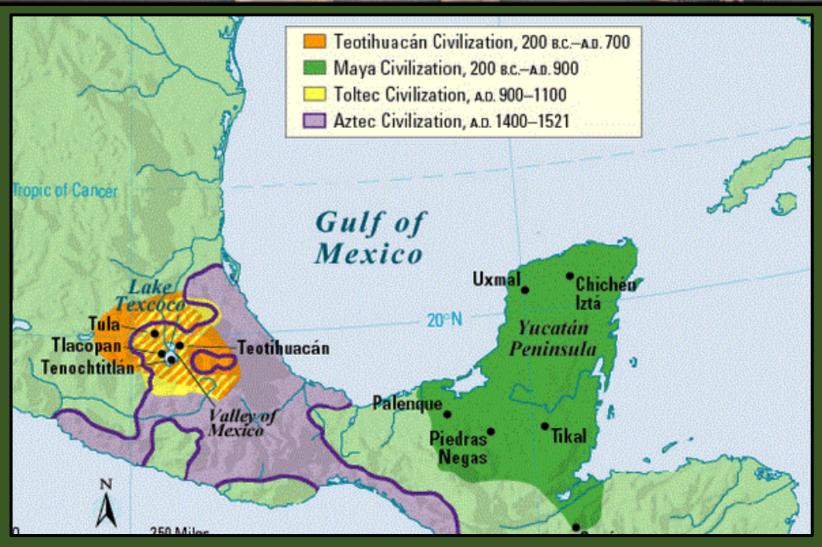

# GEOGRAPHY

## AZTEC EMPIRE

## WHERE DO AZTECS COME FROM?

- 1200 CE: PEOPLE FROM AZTLAN MIGRATED INTO CENTRAL MEXICO
- CREATED A SERIES OF CITY-STATES
  - o EACH RULED BY TLATOQUE
    - "SPEAKER"
- WARFARE COMMON
- MEXICA (AZTECS) ONE OF THE LAST TO MIGRATE FROM AZTLAN
  - BEST LANDS TAKEN
- SERVED AS MERCENARIES FOR OTHER CITY-STATES
- MOVED TO ISLAND IN LAKE TEXCOCO
   1325: FOUNDED TENOCHTITLAN