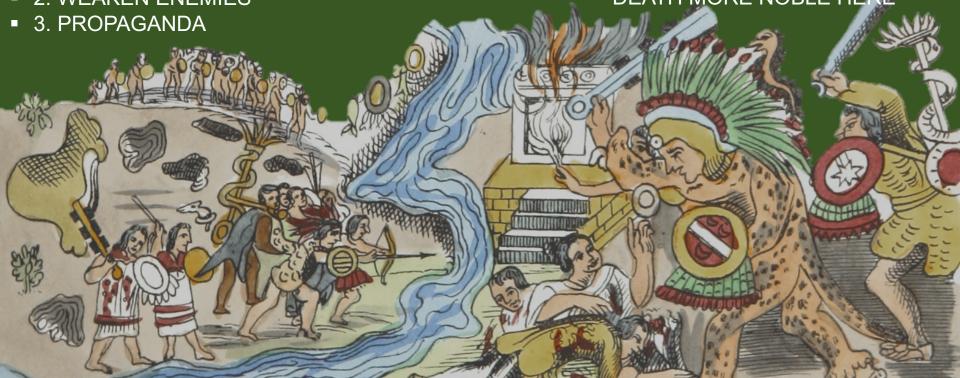

# OWER

- INSTIGATED TO GAIN PRISONERS
  - PREORDAINED TIME/PLACE
  - EACH SIDE HAD SAME # OF SOLDIERS
- 1. SHOWED AZTEC SUPERIORITY (RESISTANCE WAS FUTILE) 2. WEAKEN ENEMIES
- DROUGH BELIEVE THEY WEREN'T SACRIFICING ENOUGH **PEOPLE** DEATH MORE NOBLE HERE

**BEGAN AFTER 1450-1454** 