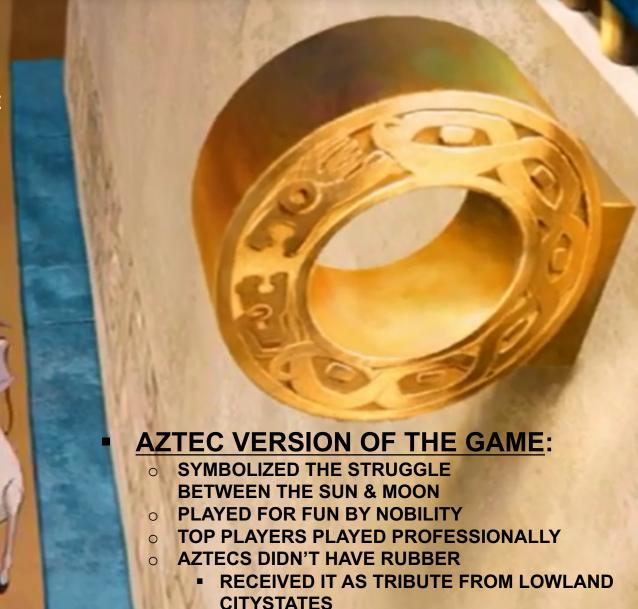

# OLLAMALIZTL

- PLAYED SINCE 1400 BCE!
- MANY DIFFERENT VERSIONS
   FROM DIFFERENT AREAS
- ORIGINALLY, GOAL WAS TO KEEP THE BALL IN PLAY (LIKE RACQUETBALL)
- HOOP ADDED LATER→
- USED TO SETTLE DISPUTES WITHOUT GOING TO WAR
- EARLY ON, SACRIFICE WAS COMMON

# OLLAMALIZTLI