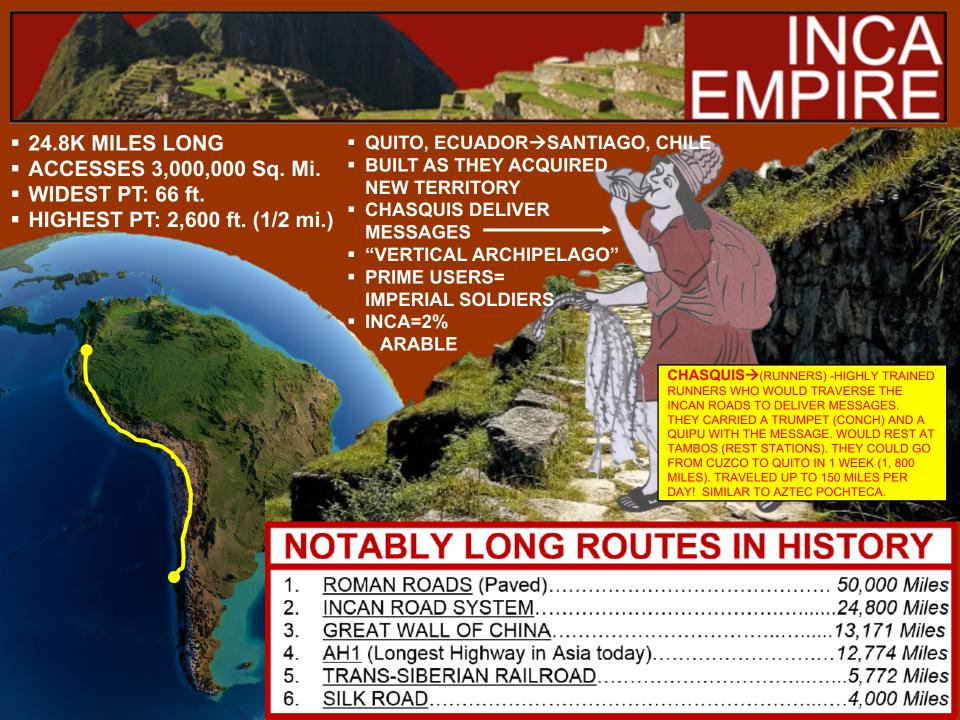

## INCA EMPIRE

## INCA EMPIRE

- "INCA"=RULER (IN QUECHUA)
  - OR RULING CLASS
- WHAT WE CALL THEM IS NOT WHAT THEY CALL THEMSELVES... THEIR NAME?

## TAWANTINSUYU

- TAWA=4
- NTIN=GROUP
- SUYU=REGIONS
- LITERALLY, THE 4 REGIONS
  - NORTH, SOUTH, EAST, WEST