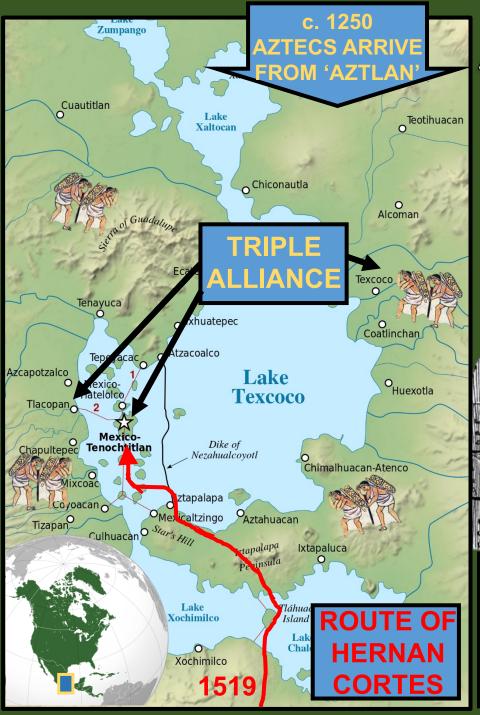

## WHERE DO AZTECS COME FROM?

- 1200 CE: PEOPLE FROM AZTLAN MIGRATED INTO CENTRAL MEXICO
- CREATED A SERIES OF CITY-STATES
  - o EACH RULED BY TLATOQUE
    - "SPEAKER"
- WARFARE COMMON
- MEXICA (AZTECS) ONE OF THE LAST TO MIGRATE FROM AZTLAN
  - BEST LANDS TAKEN
- SERVED AS MERCENARIES FOR OTHER CITY-STATES
- MOVED TO ISLAND IN LAKE TEXCOCO
   1325: FOUNDED TENOCHTITLAN

# TENOCHTITLAN

"It was like the enchantments (...) on account of the great towers and cues and buildings rising from the water, and all built of masonry. And some of our soldiers even asked whether the things that we saw were not a dream? (...) I do not know how to describe it, seeing things as we did that had never been heard of or seen before, not even dreamed about."

-Bernal Dias del Castillo, Conquistador accompanying Cortes

- FOUNDED IN 1325
- FULFULLED MEXICA PROPHECY:
  - GREAT CITY SHOULD BE BUILT
     UPON THE SPOT WHERE AN EAGLE
     IS EATING A SNAKE ON A CACTUS
  - AZTECS SAW THIS ON THE ISLAND