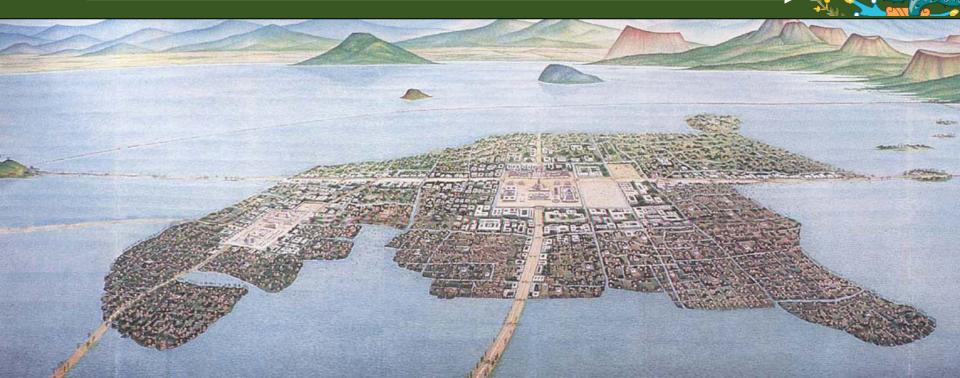

# TENOCHTITLAN

"It was like the enchantments (...) on account of the great towers and cues and buildings rising from the water, and all built of masonry. And some of our soldiers even asked whether the things that we saw were not a dream? (...) I do not know how to describe it, seeing things as we did that had never been heard of or seen before, not even dreamed about."

-Bernal Dias del Castillo, Conquistador accompanying Cortes

- FOUNDED IN 1325
- FULFULLED MEXICA PROPHECY:
  - GREAT CITY SHOULD BE BUILT
     UPON THE SPOT WHERE AN EAGLE
     IS EATING A SNAKE ON A CACTUS
  - AZTECS SAW THIS ON THE ISLAND

(AS SEEN ON THE MEXICAN FLAG TODAY)

#### SURROUNDED BY CHINAMPAS

- POP=200,000 IN 1519
  - o 5X LARGER THAN LONDON, MADRID
  - ONLY RIVALED BY VENICE &
     CONSTANTINOPLE IN EUROPE

MARKETS SERVED 40K PEOPLE DAILY

TENOCHTITLAN