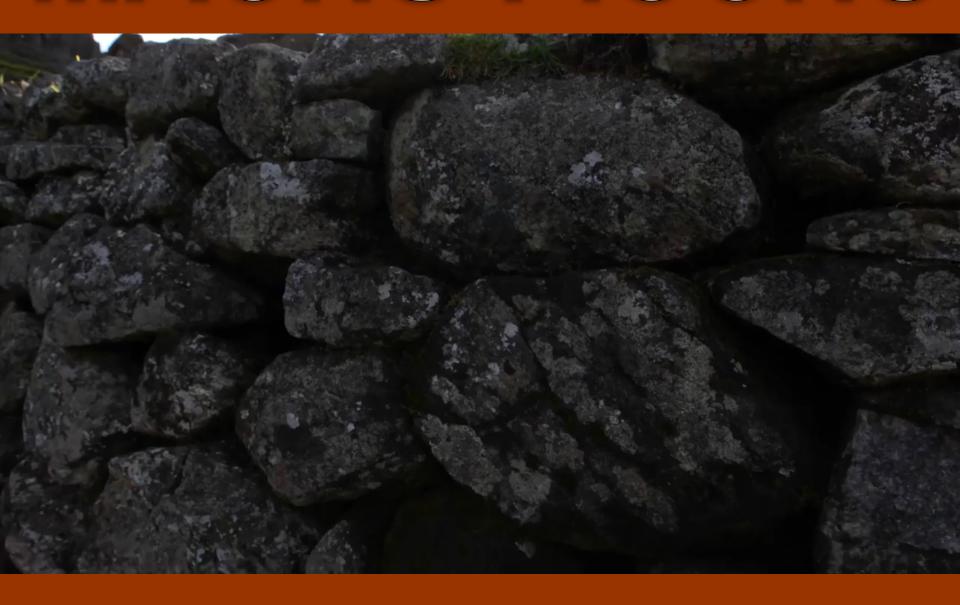

THIS IS HOW HIRAM BINGHAM FOUND THE SITE IN 1911. HE COULD ONLY SEE ONE GROUP OF BUILDINGS & THE ENTIRE POPULATION CONSISTED OF 6 PIGS.