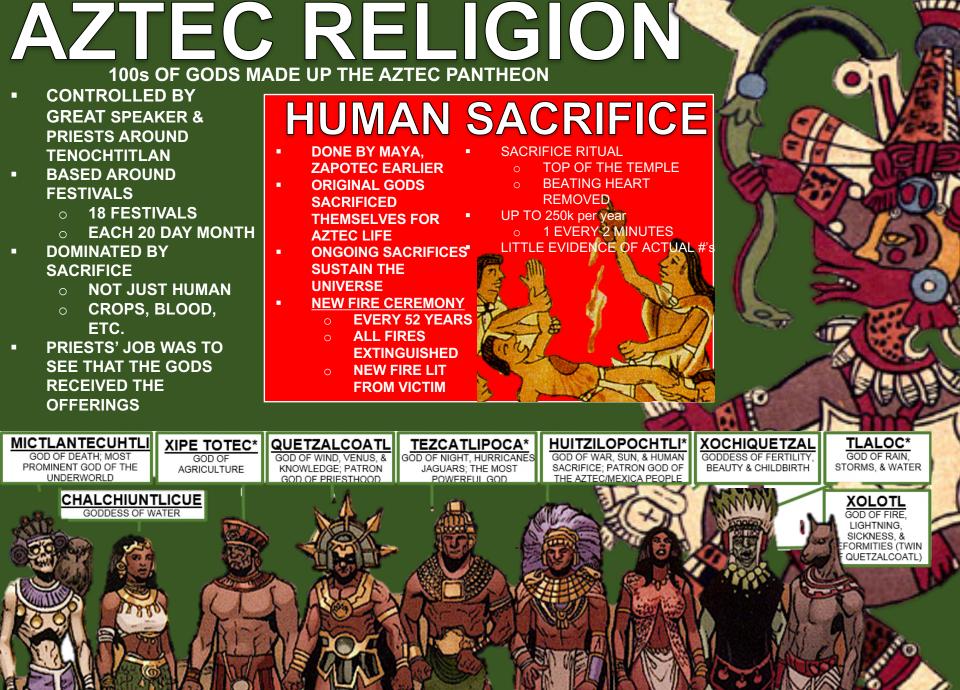

account of the great towers and cues and buildings rising from the water, and all built of masonry. And some of our soldiers even asked whether the things that we saw were not a dream? (...) I do not know how to describe it, seeing things as we did that had never been heard of or seen before, not even dreamed about."

-Bernal Dias del Castillo, Conquistador accompanying Cortes

- FOUNDED IN 1325
- FULFULLED MEXICA PROPHECY:
  - GREAT CITY SHOULD BE BUILT
     UPON THE SPOT WHERE AN EAGLE
     IS EATING A SNAKE ON A CACTUS
  - AZTECS SAW THIS ON THE ISLAND

(AS SEEN ON THE MEXICAN FLAG TODAY)

#### SURROUNDED BY CHINAMPAS

- POP=200,000 IN 1519
  - o 5X LARGER THAN LONDON, MADRID
  - ONLY RIVALED BY VENICE &
     CONSTANTINOPLE IN EUROPE

MARKETS SERVED 40K PEOPLE DAILY



TENOCHTITLAN





## AZTEC RELIGION





# OLLAMALIZTL

- PLAYED SINCE 1400 BCE!
- MANY DIFFERENT VERSIONS
   FROM DIFFERENT AREAS
- ORIGINALLY, GOAL WAS TO KEEP THE BALL IN PLAY (LIKE RACQUETBALL)
- HOOP ADDED LATER→
- USED TO SETTLE DISPUTES WITHOUT GOING TO WAR
- EARLY ON, SACRIFICE WAS COMMON



# OLLAMALIZTLI



# OLLAMALIZTLI



## INCA EMPIRE



## INCA EMPIRE

- "INCA"=RULER (IN QUECHUA)
  - OR RULING CLASS
- WHAT WE CALL THEM IS NOT WHAT THEY CALL THEMSELVES... THEIR NAME?

## TAWANTINSUYU

- TAWA=4
- NTIN=GROUP
- SUYU=REGIONS
- LITERALLY, THE 4 REGIONS
  - NORTH, SOUTH, EAST, WEST

# WHATIS

# INCAN?

NATIVE AMERICANS DIDN'T REALLY HAVE "FLAGS" THE WAY WE THINK OF THEM. BUT, THE FLAG OF CUZCO REPRESENTS THE NATIVE PEOPLE OF THE REGION. PIZARRO SAID THAT HE SAW SOMETHING SIMILAR UPON HIS ARRIVAL.