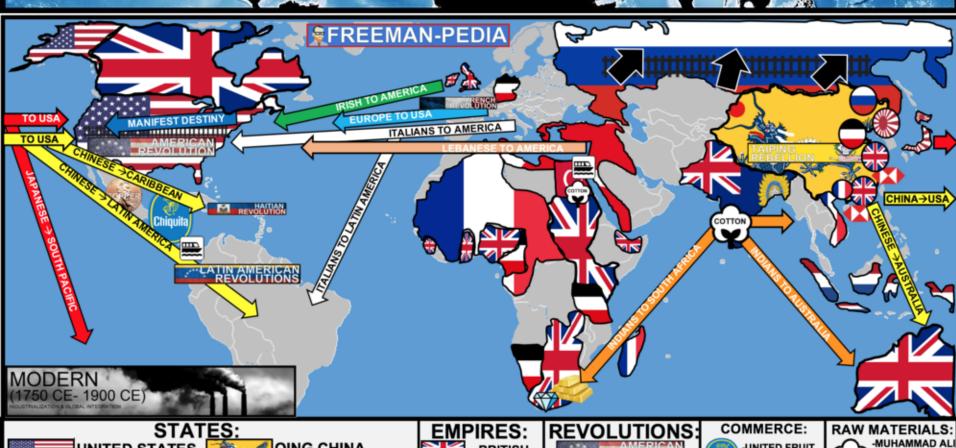

## MODERN (1750 CE- 1900 CE) INDUSTRIALIZATION & GLOBAL INTEGRATION

1750

CE

1900 CE

## **BY 1750 CE**

- AMERICA IS FULLY INTEGRATED INTO THE GLOBAL ECON.
- EARTH'S POPUL. 2X
- EUROPEAN MARIT.
   EMPIRES PERMEATE
- COLUMBIAN EXCH.
- MONARCHIES REIGN
- COERCED LABOR
- MERCANTIL=ECON

### **BY 1900 CE**

- INDUSTRIAL REVOL.
   HAS RESHAPED
   EARTH'S ECONOMY
- POLITICAL REVOLUT.
   BASED ON ENLIGHT.
   BRINGS ABOUT
   MODERN GOVERNM'T
- INDUS. NATIONS TOOK ADVANTAGE BUILT EMPIRES

GLOBAL MIGRATIONS: UAPANESE TITALIAN

CHANGES IN FOOD PRODUCTION & IMPROVED MEDICAL CONDITIONS CONTRIBUTED TO A SIGNIFICANT GLOBAL RISE IN POPULATION

MIGRANTS RELOCATE FOR A MYRIAD OF REASONS

# GLOBAL MIGRATION

SOME FREELY RELOCATE FOR MIGRANT WORK

#### ETHNIC ENCLAVES HELP TRANSPLANT CULTURES TO NEW ENVIRONMENTS

LET'S FOCUS ON THE PUSH/PULL OF GLOBAL MIGRATIONS:

PULL- THESE PLACES
ATTRACT IMMIGRANTS

PUSH THESE PLACES
CAUSE PEOPLE TO EMIGRATE

5.4 IS DEVOTED TO THE CHANGING MIGRATION PATTERS OF THIS PERIOD, OR: