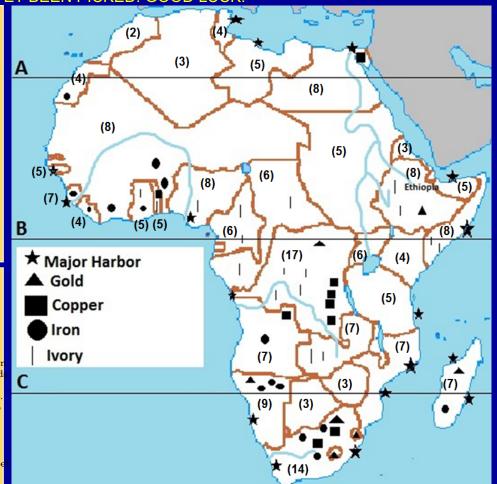

# TODAY, YOU ARE GOING TO ENTER A RACE FOR COLONIES IN AFRICA. HOWEVER, YOU MUST CLAIM COLONIES IN THE ORDER BELOW USING THE LIMITATIONS THAT ARE NOTED. YOUR GOALS ARE TO GET 1. THE BEST LAND, 2. THE BEST MINERALS, 3. THE BEST RAW MATERIALS. TO SET UP A COLONY, ALL YOU HAVE TO DO IS FOLLOW ALONG WITH YOUR COUNTRY'S RULES, AND PICK A COLONY THAT HAS NOT YET BEEN PICKED! GOOD LUCK!

#### **KEEPING SCORE:**

- ■EACH COLONY=2 POINTS
- •IF YOUR COLONY IS BETWEEN LINES A & B, IT IS ON GOOD **FARMING OR GRAZING** LAND. *THIS IS AN ADDITIONAL POINT*.
- •IF YOUR COLONY IS BETWEEN LINES B & C, IT IS ON LAND WITH GOOD LUMBER. THIS IS AN ADDITIONAL POINT.
- •IF YOUR COLONY HAS GOLD, COPPER, IRON, or IVORY; YOU GET ONE POINT FOR EACH NATURAL RESOURCE.

oEx. If your colony has 2 areas of gold, 1 iron, & 1 copper= 4 points

- •IF YOUR COLONY HAS A HARBOR, YOU GET 2 POINTS
- •IF YOUR COLONY HAS A RIVER, YOU GET 2 POINTS.

#### ADDITIONAL RULES:

- •ETHIOPIA IS INDEPENDENT, IF YOU WANT IT YOU HAVE TO ROLL THREE 3's IN A ROW
- •IF YOU WANT SOUTH AFRICA, WHERE THE ZULU ARE; YOU HAVE TO ROLL A 2, 3, 4, 5, or 6