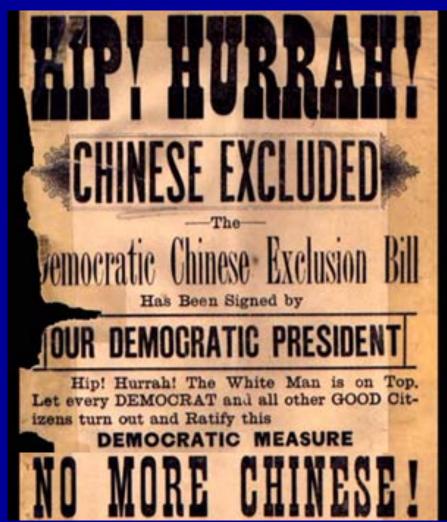

RECEIVING SOCIETIES DID NOT ALWAYS EMBRACE THE NEW IMMIGRANTS:

RECEIVING SOCIETIES DID NOT ALWAYS EMBRACE THE NEW IMMIGRANTS:

RECEIVING SOCIETIES DID NOT ALWAYS EMBRACE THE NEW IMMIGRANTS: