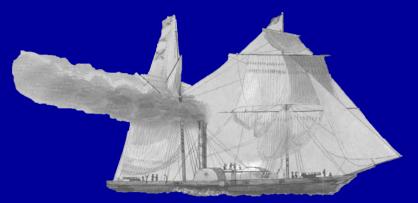

**BRITAIN SENDS 4 STEAM GUNSHIPS** INCLUDING NEMESIS (AKA DEVIL SHIP) 3 HOURS NEM KILLED 600 & **TOOK HONG KONG** 0 BRITS KILLED STEAMED UP **YANGTZE** TOOK THE **EMPEROF** TAX BARGES TREATY O'NANKING 4 PORTS **OPENED T BRITAIN** BRITAIN GAINED

HONG KONG (\$5

2 32 lb PIVOT MOUNTED CANON, ROCKET LAUNCHER