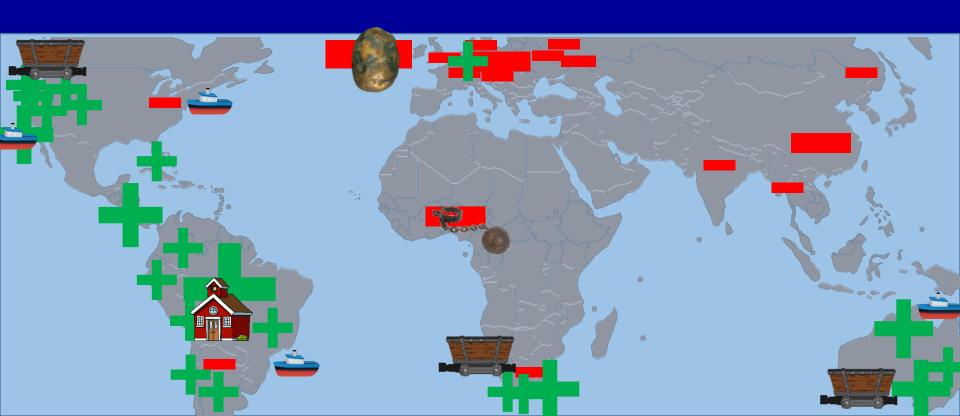

CHANGES IN FOOD PRODUCTION & IMPROVED MEDICAL CONDITIONS CONTRIBUTED TO A SIGNIFICANT GLOBAL RISE IN POPULATION

MIGRANTS RELOCATE FOR A MYRIAD OF REASONS

# GLOBAL MIGRATION

SOME FREELY RELOCATE FOR MIGRANT WORK

#### **COERCED & SEMI-COERCED LABOR CONTINUED TO EXIST**

MIGRANT LABOR TENDED TO BE MALE DOMINATED, MANUAL LABOR

#### ETHNIC ENCLAVES HELP TRANSPLANT CULTURES TO NEW ENVIRONMENTS

LET'S FOCUS ON THE PUSH/PULL OF GLOBAL MIGRATIONS:

PULL- THESE PLACES
ATTRACT IMMIGRANTS

PUSH THESE PLACES
CAUSE PEOPLE TO EMIGRATE

5.4 IS DEVOTED TO THE CHANGING MIGRATION PATTERS OF THIS PERIOD, OR: