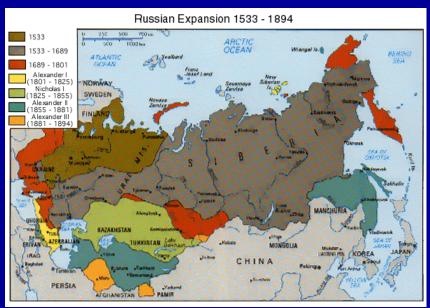

## RUSSIAN EMPIRE

### **MAJOR LAND ACQUISITIONS:**

- 1803: LOUISIANA PURCHASE
  - 2X THE SIZE OF THE US
- 1845: TEXAS BECOMES A STATE
- 1848: CA, AZ, NV, UT TERRITORIES JOIN AFTER MEX-

### **MAJOR LAND ACQUISITIONS:**

- BY 1825: ALEXANDER I
- BY 1855: NICHOLAS I
- BY 1881: ALEXANDER II
- BY 1894: ALEXANDER III

**AMERICA WAR** 