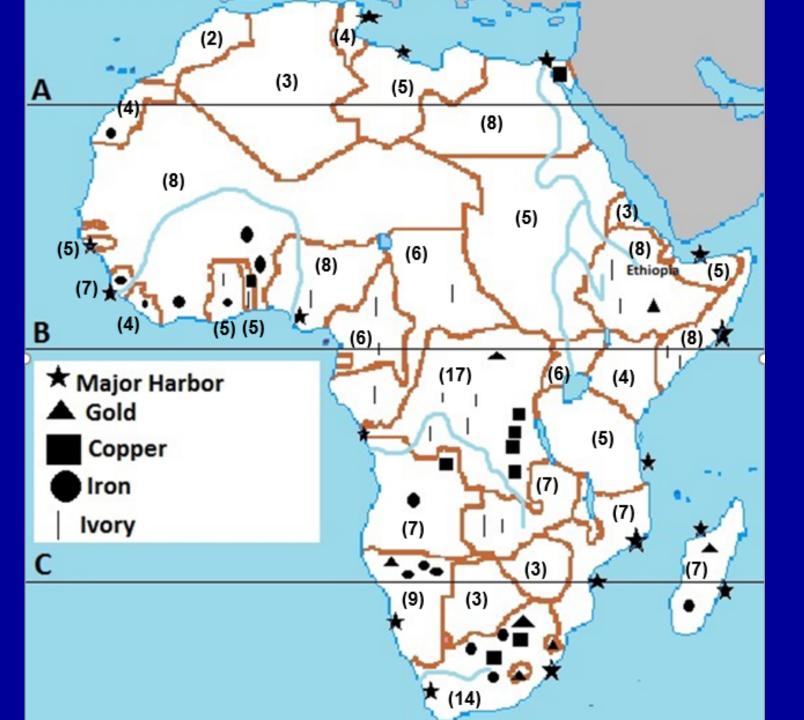

# TODAY, YOU ARE GOING TO ENTER A RACE FOR COLONIES IN AFRICA. HOWEVER, YOU MUST CLAIM COLONIES IN THE ORDER BELOW USING THE LIMITATIONS THAT ARE NOTED. YOUR GOALS ARE TO GET 1. THE BEST LAND, 2. THE BEST MINERALS, 3. THE BEST RAW MATERIALS. TO SET UP A COLONY, ALL YOU HAVE TO DO IS FOLLOW ALONG WITH YOUR COUNTRY'S RULES, AND PICK A COLONY THAT HAS NOT YET BEEN PICKED! GOOD LUCK!

#### **KEEPING SCORE:**

- ■EACH COLONY=2 POINTS
- •IF YOUR COLONY IS BETWEEN LINES A & B, IT IS ON GOOD **FARMING OR GRAZING** LAND. *THIS IS AN ADDITIONAL POINT*.
- •IF YOUR COLONY IS BETWEEN LINES B & C, IT IS ON LAND WITH GOOD LUMBER. THIS IS AN ADDITIONAL POINT.
- •IF YOUR COLONY HAS GOLD, COPPER, IRON, or IVORY; YOU GET ONE POINT FOR EACH NATURAL RESOURCE.

oEx. If your colony has 2 areas of gold, 1 iron, & 1 copper= 4 points

- •IF YOUR COLONY HAS A HARBOR, YOU GET 2 POINTS
- •IF YOUR COLONY HAS A RIVER, YOU GET 2 POINTS.

#### ADDITIONAL RULES:

- •ETHIOPIA IS INDEPENDENT, IF YOU WANT IT YOU HAVE TO ROLL THREE 3's IN A ROW
- •IF YOU WANT SOUTH AFRICA, WHERE THE ZULU ARE; YOU HAVE TO ROLL A 2, 3, 4, 5, or 6