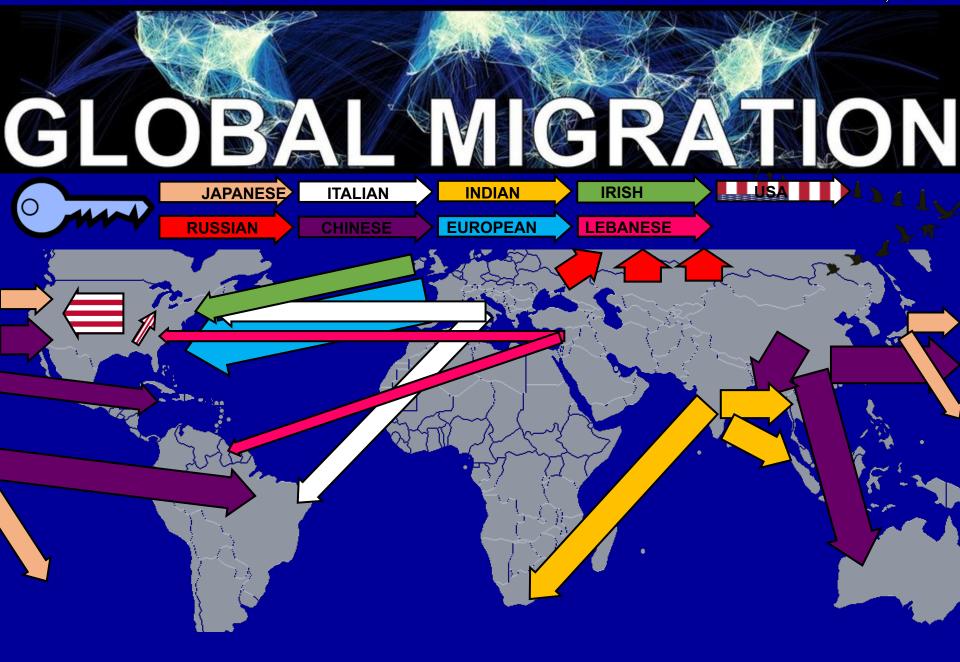

CHANGES IN FOOD PRODUCTION & IMPROVED MEDICAL CONDITIONS CONTRIBUTED TO A SIGNIFICANT GLOBAL RISE IN POPULATION

MIGRANTS RELOCATE FOR A MYRIAD OF REASONS

# GLOBAL MIGRATION

SOME FREELY RELOCATE FOR MIGRANT WORK

#### ETHNIC ENCLAVES HELP TRANSPLANT CULTURES TO NEW ENVIRONMENTS

LET'S FOCUS ON THE PUSH/PULL OF GLOBAL MIGRATIONS:

PULL- THESE PLACES
ATTRACT IMMIGRANTS

PUSH THESE PLACES
CAUSE PEOPLE TO EMIGRATE

5.4 IS DEVOTED TO THE CHANGING MIGRATION PATTERS OF THIS PERIOD, OR: