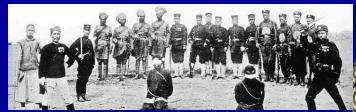

|
| 6. QING CONQUEST         | 25M |
| 7. AN LUSHAN REBELLION   |     |
| 8. CONQUEST of AMERICAS. | 20M |
| 9 TAMERIANE CONO         | 17M |

10. HOLOCAUST.....

## THE PEOPLE CISTRING BACK

### DPEN DOOR POLICY

- 1899 US SEC OF STATE JOHN HAY LEADERS OF EUROPE AN EQUAL BASIS
  - NOT A TREATY, JUST AN IDEA
  - SENT THE OPEN PLAN: KEEP CHINA OPEN DOOR NOTE TO THE TO ALL COUNTRIES ON
- ALL POWERS REFRAIN FROM INTERFERING WITH ANY OTHER
  - OPENED CHINESE MARKETS W/O USING **IMPERIALISM**



## THE PEOPLE CHINA STRIE BACK CHINA

### BOXER REBELLION

- THINGS AREN'T GOING WELL FOR CHINA
- 1900: CHINESE PEASANTS RISE UP
  - ANTI-IMPERIALIST
  - ANTI-FOREIGNER
  - ANTI-CHRISTIAN

- CAUSES:
  - MASSIVE DROUGHT

AAAAAAAH!

- FOREIGN PRESENCE
- MOTTO: "SUPPORT QING, EXTERMINATE FOREIGN DEVILS



JAPANESE SOLDIERS EXECUTING BOXERS
WHILE INDIAN SEPOYS WATCH... IMPERIAL



### MEIJI RESTORATION

 1853-4: USA SENT MATTHEW PERRY TO OPEN TRADE WITH JAPAN



- SAKOKU (LOCKED COUNTRY) ENDS
- 15<sup>TH</sup> TOKUGAWA SHOGUN RESIGNS
- EMPEROR MEIJI RESTORED
  - MEIJI=ENLIGHTENED RULE
  - SET OUT TO MODERNIZE MILITARY, GOV'T EDUCATION...
- PERRY WAS LEADING ADVOCATE FOR THE USE OF STEAM ENGINE→
  - CARRIED LETTER TO EMPEROR FROM THE US PRESIDENT
  - SAILED TO CHINA FIRST
  - HAD LETTERS TRANSLATE TO DUTCH (DUTCH LEARNING)
- ARRIVED IN MAY 1854 w/4 WARSHIPS
  - FIRED ALL 73 CANNONS (BLANKS)
  - DELIVERED WHITE FLAG
- PERRY WENT ON TO CHINA
  - PROMISING TO RETURN FOR REPLY
- PERRY RETURNED (10 SHIPS, 1600 MEN)
- CONVENTION OF KANAGAWA
  - JAPAN OPENED 2 CITIES TO US SHIPS



### MEIJI RESTO