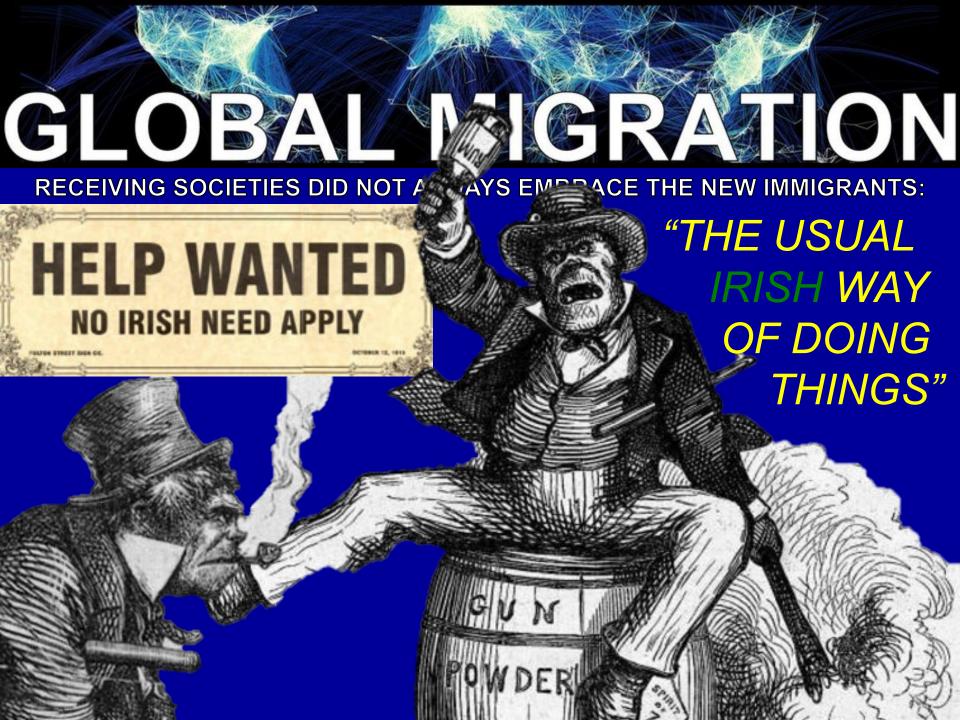

CHANGES IN FOOD PRODUCTION & IMPROVED MEDICAL CONDITIONS CONTRIBUTED TO A SIGNIFICANT GLOBAL RISE IN POPULATION

MIGRANTS RELOCATE FOR A MYRIAD OF REASONS

# GLOBAL MIGRATION

SOME FREELY RELOCATE FOR MIGRANT WORK

#### **COERCED & SEMI-COERCED LABOR CONTINUED TO EXIST**

MIGRANT LABOR TENDED TO BE MALE DOMINATED, MANUAL LABOR

#### ETHNIC ENCLAVES HELP TRANSPLANT CULTURES TO NEW ENVIRONMENTS

LET'S FOCUS ON THE PUSH/PULL OF GLOBAL MIGRATIONS:

PULL- THESE PLACES
ATTRACT IMMIGRANTS

PUSH THESE PLACES
CAUSE PEOPLE TO EMIGRATE

5.4 IS DEVOTED TO THE CHANGING MIGRATION PATTERS OF THIS PERIOD, OR:

RECEIVING SOCIETIES DID NOT ALWAYS EMBRACE THE NEW IMMIGRANTS:

RECEIVING SOCIETIES DID NOT ALWAYS EMBRACE THE NEW IMMIGRANTS:

RECEIVING SOCIETIES DID NOT ALWAYS EMBRACE THE NEW IMMIGRANTS: