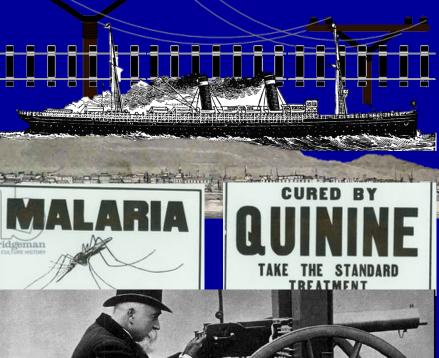

ADVANCES IN MEDICINE (QUININE vs. MALARIA) ALLOWED FOR EUROPEANS TO FULLY CONTROL THEIR COLONIES

 MACHINE GUN THAT COULD FIRE 550 BULLETS A MINUTE

"WHATEVER HAPPENS WE HAVE GOT, THE MAXIM GUN & THEY HAVE NOT."