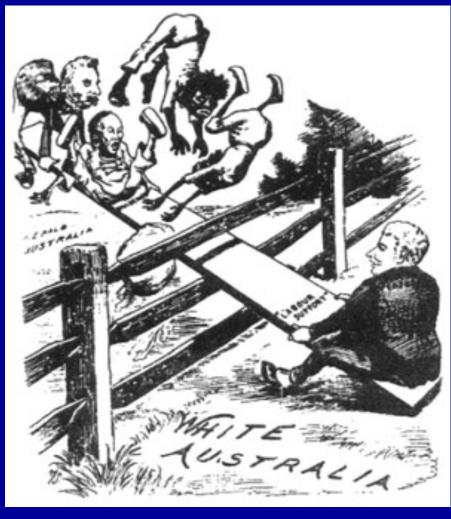

CHANGES IN FOOD PRODUCTION & IMPROVED MEDICAL CONDITIONS CONTRIBUTED TO A SIGNIFICANT GLOBAL RISE IN POPULATION

MIGRANTS RELOCATE FOR A MYRIAD OF REASONS

# GLOBAL MIGRATION

SOME FREELY RELOCATE FOR MIGRANT WORK

#### **COERCED & SEMI-COERCED LABOR CONTINUED TO EXIST**

MIGRANT LABOR TENDED TO BE MALE DOMINATED, MANUAL LABOR

#### ETHNIC ENCLAVES HELP TRANSPLANT CULTURES TO NEW ENVIRONMENTS

LET'S FOCUS ON THE PUSH/PULL OF GLOBAL MIGRATIONS:

PULL- THESE PLACES
ATTRACT IMMIGRANTS

PUSH THESE PLACES
CAUSE PEOPLE TO EMIGRATE

5.4 IS DEVOTED TO THE CHANGING MIGRATION PATTERS OF THIS PERIOD, OR:

RECEIVING SOCIETIES DID NOT ALWAYS EMBRACE THE NEW IMMIGRANTS:

RECEIVING SOCIETIES DID NOT ALWAYS EMBRACE THE NEW IMMIGRANTS:

RECEIVING SOCIETIES DID NOT ALWAYS EMBRACE THE NEW IMMIGRANTS: