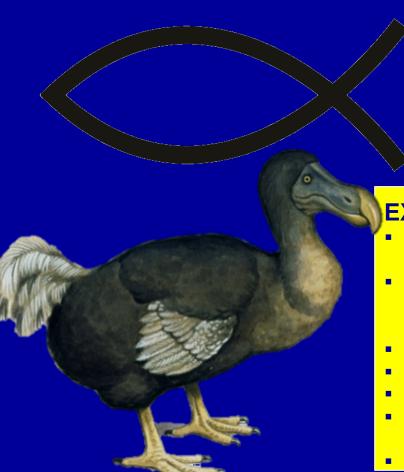

## SCIENTIFIC EXCUSE: SOCIAL DARWINISM

APPLYING BIOLOGICAL CONCEPTS OF DARWIN'S NATURAL SELECTION AND SURVIVAL OF THE FITTEST TO HUMAN SOCIETIES

#### **EXAMPLE: THE DODO**

- 3FT TALL, 40lb **FLIGHTLESS BIRD**
- **COUSIN OF A PIGEON** 
  - **DISCOVERED 1598: EXTINCT 1662**
- **LIVED ON MAURITIUS**
- **NO PREDATORS**
- **LAID EGGS ON GROUND**
- **HUMANS BRING MONKEYS & PIGS**
- **END OF THE DODO...**

- **APPLY THIS CONCEPT TO SOCIETIES**
- **AFRICA**
- **CHINA**

"IT'S A SCIENTIFIC INEVITABIL