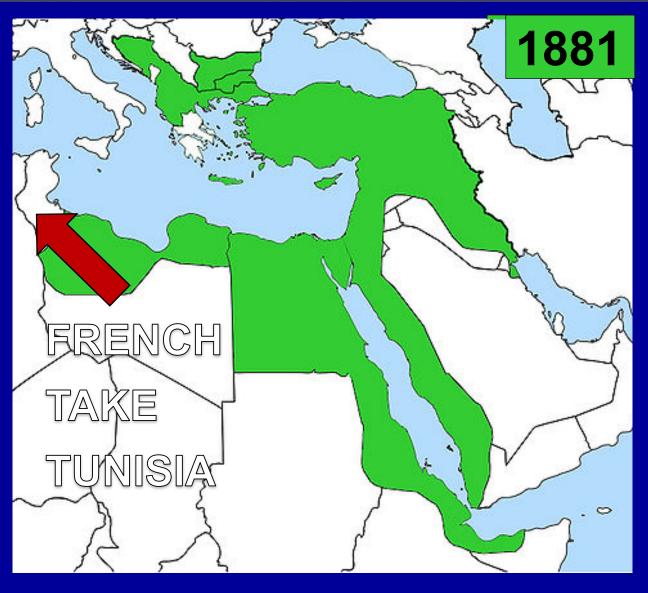

for reform. The 'Self-Strengthening Movement' mainly focused on the military.

#### REFORMS:

The Chinese believed that the Chinese were better than the 'Barbarians'. So, they brought in Westerners to train them in the new technologies. The Chinese would then master this technology and surpass the West. The

> 'Self-Strenatheners' were only interested in technology and saw no use in social changes.



PHASE TWO:

PHASE THREE: BUSINESS

#### OUTCOMES:

The 'Self-Strengthening' movement did not succeed in its goal of modernizing China. China's low level of finances and high level of corruption hindered the movement. This is evidenced by China's loss in the Sino-Japanese War. (Meiji>Self Strengthening)



Tanzimat Mastermind Grand

Vizier Mustafa Pasha

# OTTOMAN EMPIRE



# OTTOMAN EMPIRE



### OTTOMAN EMPIRE



### OTTOMAN EMPIRE



### OTTOMAN EMPIRE



#### EXPANSION BY CONQUERING NEIGHBOR TERRITORIES:







MANY GRIEVANCES WITH

THE BEITCo.

WESTERNIZATION
LAND ACQUISITION
CHR. MISSIONARIES
OVER TAXATION
CATALYST: ENFIELD





## THE PEOPLE IN INC. STRIKE BACK IN INC.

## British Imperialism



in 19th century India

## THE PEOPLE STRIKE BACK

## CHRIA

### opium war

1839-1842; 1856-1860

- HUGE IMBALANCE IN TRADE
  - WEST: PORCELAIN, SILK, TEA
  - CHINA: NEAR ZERO DEMAND
- HOW DO YOU REVERSE THIS?
  - OPIUM FROM BRITISH INDIA
  - BR. HAD MONOPOLY ON TRADE IN GUANGZHOU
- FLOW OF SILVER REVERSES...
- CHINA OUTLAWED THE TRADE
  - DESTROYS 20,000 CRATES



**BRITAIN SENDS 4 STEAM GUNSHIPS** INCLUDING NEMESIS (AKA DEVIL SHIP) 3 HOURS NEM KILLED 600 & **TOOK HONG KONG** 0