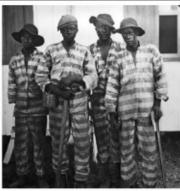

#### **COERCED & SEMI-COERCED LABOR CONTINUED TO EXIST**

MIGRANT LABOR TENDED TO BE MALE DOMINATED, MANUAL LABOR

RECEIVING SOCIETIES DID NOT ALWAYS EMBRACE THE NEW IMMIGRANTS:

RECEIVING SOCIETIES DID NOT ALWAYS EMBRACE THE NEW IMMIGRANTS:

RECEIVING SOCIETIES DID NOT ALWAYS EMBRACE THE NEW IMMIGRANTS: