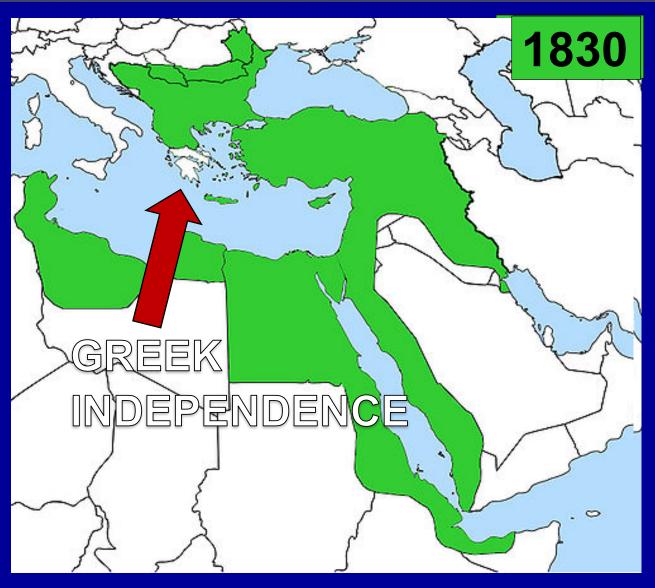

se realized the need for reform. The 'Self-Strengthening Movement' mainly focused on the military.

#### REFORMS:

The Chinese believed that the Chinese were better than the 'Barbarians'. So, they brought in Westerners to train them in the new technologies. The Chinese would then master this technology and surpass the West. The

> 'Self-Strenatheners' were only interested in technology and saw no use in social changes.



PHASE TWO:

PHASE THREE: BUSINESS

#### OUTCOMES:

The 'Self-Strengthening' movement did not succeed in its goal of modernizing China. China's low level of finances and high level of corruption hindered the movement. This is evidenced by China's loss in the Sino-Japanese War. (Meiji>Self Strengthening)



Tanzimat Mastermind Grand

Vizier Mustafa Pasha

# OTTOMAN EMPIRE



# OTTOMAN EMPIRE



### OTTOMAN EMPIRE



### OTTOMAN EMPIRE



### OTTOMAN EMPIRE



#### EXPANSION BY CONQUERING NEIGHBOR TERRITORIES:







MANY GRIEVANCES WITH

THE BEITCo.

WESTERNIZATION
LAND ACQUISITION
CHR. MISSIONARIES
OVER TAXATION
CATALYST: ENFIELD





## THE PEOPLE IN INC. STRIKE BACK IN INC.

## British Imperialism



in 19th century India

## THE PEOPLE STRIKE BACK

## CHRIA

### opium war

1839-1842; 1856-1860

- HUGE IMBALANCE IN TRADE
  - WEST: PORCELAIN, SILK, TEA
  - CHINA: NEAR ZERO DEMAND
- HOW DO YOU REVERSE THIS?
  - OPIUM FROM BRITISH INDIA
  - BR. HAD MONOPOLY ON TRADE IN GUANGZHOU
- FLOW OF SILVER REVERSES...
- CHINA OUTLAWED THE TRADE
  - DESTROYS 20,000 CRATES



**BRITAIN SENDS 4 STEAM GUNSHIPS** INCLUDING NEMESIS (AKA DEVIL SHIP) 3 HOURS NEM KILLED 600 & *