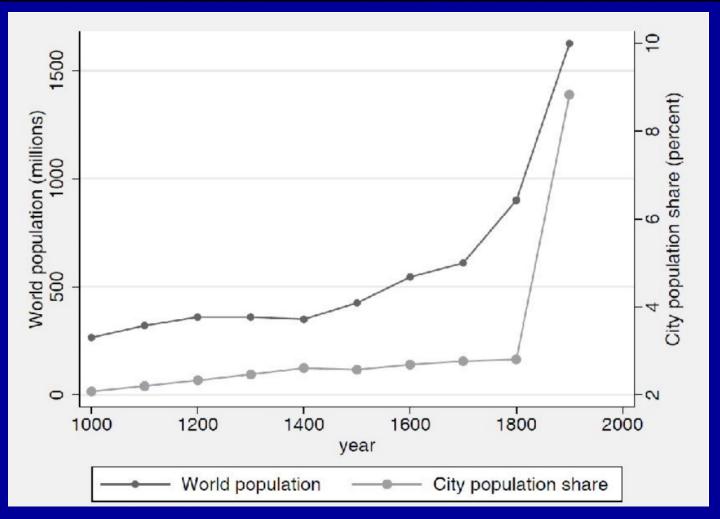

CHANGES IN FOOD PRODUCTION & IMPROVED MEDICAL CONDITIONS CONTRIBUTED TO A SIGNIFICANT GLOBAL RISE IN POPULATION

MIGRANTS RELOCATE FOR A MYRIAD OF REASONS