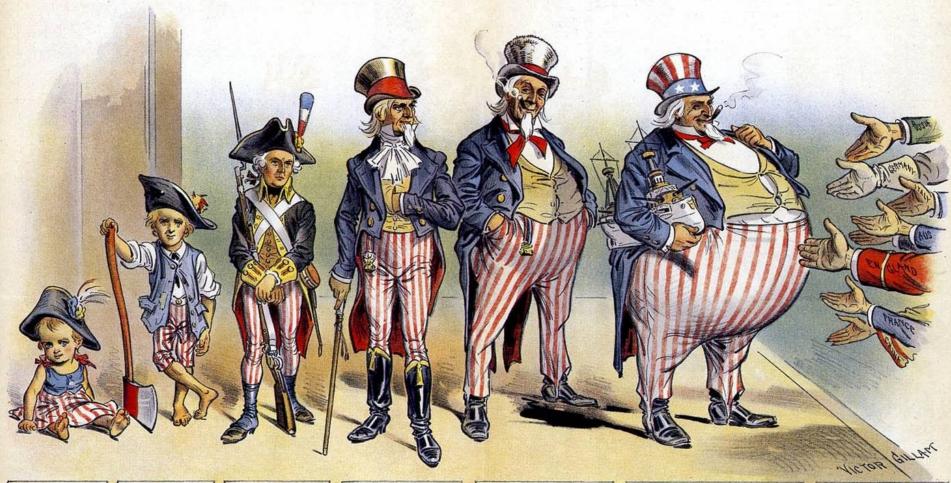

# AMERICAN

# AMERICAN EMPIRE

-1483-

THE UNION
STATED WITH 13 STATES.
AMEN IN SQUARE MILES.
349.845

-1803 THE UNION CONSUTED
OF IM STATES
THE PROVINCE OF
LOUISIANA
CEDED BY
FRANCE.

-1819-THE UNION CONSISTED OF 22 STATES. FLORIDA CEDED BY

SPAIN\_

TEXAS DEING ANNEXED

TO 34 STATES

TEXAS DEING ANNEXED

IN 1845

THE UNITED STATES
CONSISTED OF 48 STATES, MAJERITORIES
AREA SQR. MILES 3.601.2 40.
IN THIS YEAR HAWAII
WAS ARMINES 0...

THE UNITED STATES HAS COME INTO POSSESSION OF VALUABLE COLONIES

CUBA - PHILIPPINES

AND NOW ALL
THE NATIONS
ARE ANXIOUS TO BE ON
FRIENDLY TERMS WITH
UNCLE SAM.

COPYRIGHT 1000 BY ARRELL PUBLISHING COMPANY OF ARM Y