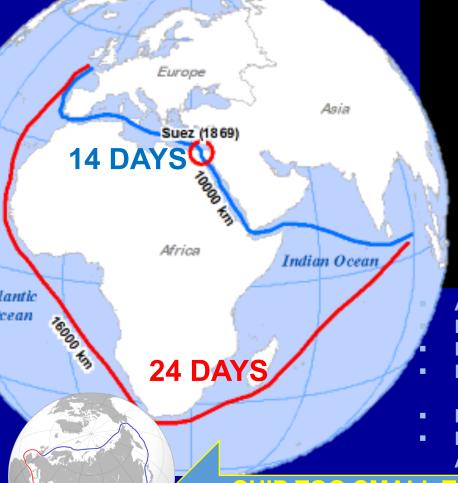

NEW METHODS OF TRANSPORTATION AND COMMUNICATION ALLOWED FOR EASE OF ACCESS TO AFRICA AND ASIA

 ALSO AIDED IN THE GOVERNING OF THEIR COLONIES

SUEZ CANAL PROVIDED EUROPEAN
NATIONS WITH A FASTER TRIP TO ASIA

# The Suez Canal

ATTEMPTED BY PHAROAHS, EMPERORS, ETC. BUILT ON ANCIENT CANAL FOUND BY NAPOLEON! FINALLY BUILT WITH FRENCH FUNDING IN 1869

- FRENCH RETAINED CONTROL
- COMPLETED 6 MONTHS AFTER US TRANSC. RR
   RAPIDLY INCREASED EUR COLONIZATION OF AFRICA
  - BRITAIN TOOK CONTROL AS REWARD FOR QWELLING A REVOLT AGAINST A LOCAL KHEDIVE (VICEROY)