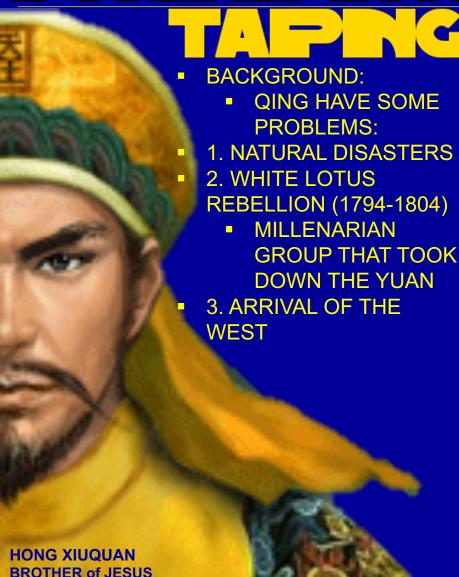

## THE PEOPLE CHANGE BACK 1850-1864

- 4. QING SEEN AS FOREIGN CONQUERORS
- ENTER HONG XIUQUAN (LEADER)
  - FAILED CIV SER EX. 4X! (PASSRATE=1%)
  - HAS VISION OF GOD/JESUS
  - GOAL=GET RID OF FOREIGN DEVILS