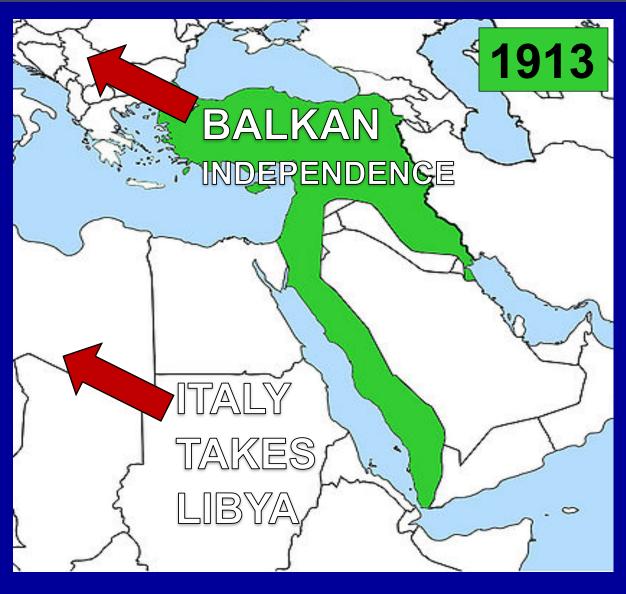

#### OUTCOMES:

Future leaders of the Republic of Turkey were educated/trained because of these reforms (Ataturk). The reforms culminated in the 1878 Constitution that limited the powers of the Sultan. After the Crimean War (1856), the European powers pushed for ethnic sovereignty for the different ethnic groups in the Empire (anti-Ottomanism).

# OTTOMAN EMPIRE

### OTTOMAN EMPIRE