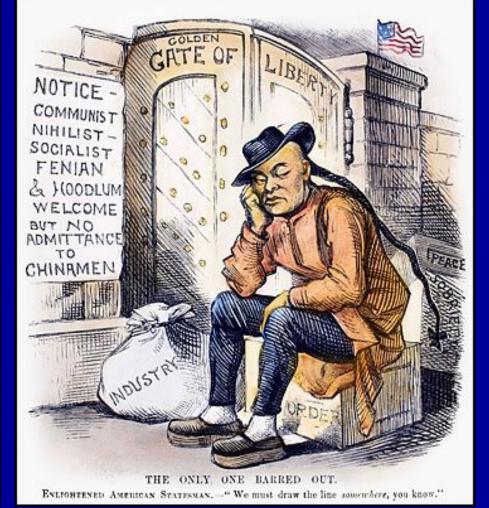

CHANGES IN FOOD PRODUCTION & IMPROVED MEDICAL CONDITIONS CONTRIBUTED TO A SIGNIFICANT GLOBAL RISE IN POPULATION

MIGRANTS RELOCATE FOR A MYRIAD OF REASONS

# GLOBAL MIGRATION

SOME FREELY RELOCATE FOR MIGRANT WORK

#### **COERCED & SEMI-COERCED LABOR CONTINUED TO EXIST**

MIGRANT LABOR TENDED TO BE MALE DOMINATED, MANUAL LABOR

#### ETHNIC ENCLAVES HELP TRANSPLANT CULTURES TO NEW ENVIRONMENTS

LET'S FOCUS ON THE PUSH/PULL OF GLOBAL MIGRATIONS:

PULL- THESE PLACES
ATTRACT IMMIGRANTS

PUSH THESE PLACES
CAUSE PEOPLE TO EMIGRATE

5.4 IS DEVOTED TO THE CHANGING MIGRATION PATTERS OF THIS PERIOD, OR:

RECEIVING SOCIETIES DID NOT ALWAYS EMBRACE THE NEW IMMIGRANTS:

RECEIVING SOCIETIES DID NOT ALWAYS EMBRACE THE NEW IMMIGRANTS:

RECEIVING SOCIETIES DID NOT ALWAYS EMBRACE THE NEW IMMIGRANTS: