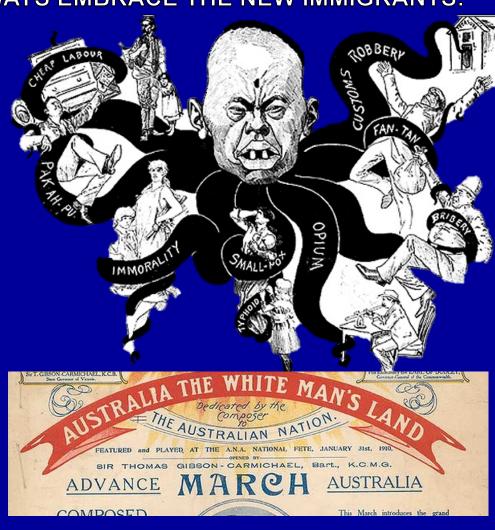

RECEIVING SOCIETIES DID NOT ALWAYS EMBRACE THE NEW IMMIGRANTS:

RECEIVING SOCIETIES DID NOT ALWAYS EMBRACE THE NEW IMMIGRANTS:

RECEIVING SOCIETIES DID NOT ALWAYS EMBRACE THE NEW IMMIGRANTS: