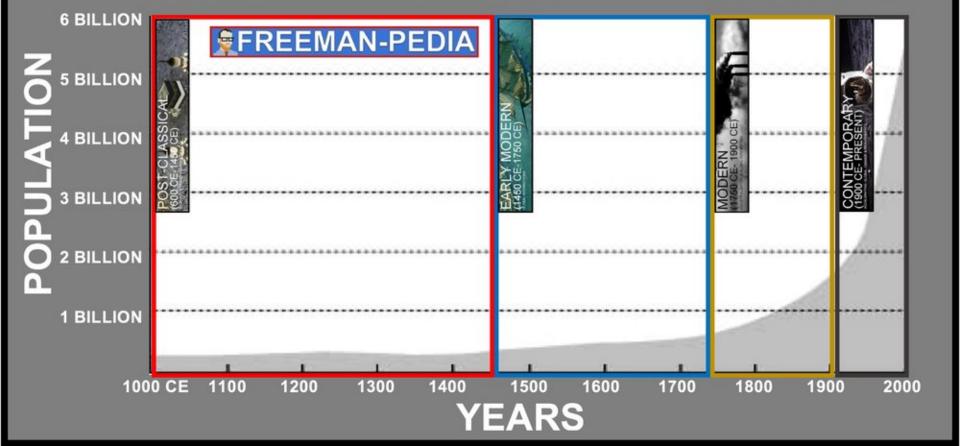

<u>PERIODIZATION</u> (n)- ability to describe, analyze, & evaluate different ways that historians divide history (including turning points, starting/ending dates)

## MODERN (1750 CE- 1900 CE) INDUSTRIALIZATION & GLOBAL INTEGRATION

1750

CE

1900 CE