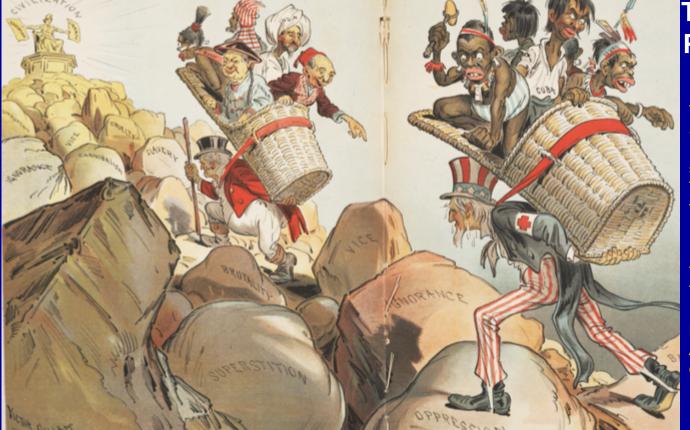

THE IMPERIAL NATIONS WILL HAVE A MYRIAD OF EXCUSES AS TO WHY THEY ARE CONQUERING ALL OVER THE WORLD.

## **ECONOMIC EXCUSE: COMPETITION**

- EUROPEAN COLONIAL EXPANSION STARTED WITH PORTUGAL
  - PRINCE HENRY & EXPLORATION OF THE AFRICA COAST
- BY 1800s, AFRICA & ASIAN COASTLINES ARE MAPPED OUT
  - BOTH CONTAIN HUGE AMOUNTS OF RAW MATERIALS
  - BOTH CONTAIN MASSIVE POPULATIONS TO SELL TO IN MARKETS

"EVERYONE'S DOING IT!"

THE IMPERIAL NATIONS WILL HAVE A MYRIAD OF EXCUSES AS TO WHY THEY ARE CONQUERING ALL OVER THE WORLD.

## SOCIAL EXCUSE: WHITE MAN'S BURDEN

 EUROPEAN NATIONS HAVE A MORAL OBLIGATION TO RULE THE NON-WHITE PEOPLE OF EARTH

THE EMPIRE EXISTS, NOT FOR BRITAIN; BUT FOR THE BENEFIT OF

THE CONQUERED PEOPLES

## RELIGIOUS EXCUSE: ABOLITION

- EUROPEAN MISSIONS TO AFRICA DRASTICALLY INCREASED IN 19<sup>TH</sup> C
  - 1. PUT AN END TO THE SLAVE TRADE
  - 2. CONVERT PEOPLE TO CHRISTIANITY
- OFTEN MOVED INTO THE INTERIOR OF AFRICA
  - REPORTED BACK TO EUROPE WHAT THEY SAW
  - MOST FAMOUS= <u>DR. LIVINGSTONE</u>
    - LOST FOR 6 YEARS IN AFRICA
    - ONLY ONE OF HIS 44 LETTERS MADE IT BACK TO EUROPE

"WE MUST SAVE THEIR SOULS!"

THE IMPERIAL NATIONS WILL HAVE A MYRIAD OF EXCUSES AS TO WHY THEY ARE CONQUERING ALL OVER THE WORLD.

## SCIENTIFIC EXCUSE: SOCIAL DARWINISM

APPLYING BIOLOGICAL CONCEPTS OF DARWIN'S NATURAL SELECTION AND SURVIVAL OF THE FITTEST TO HUMAN SOCIETIES