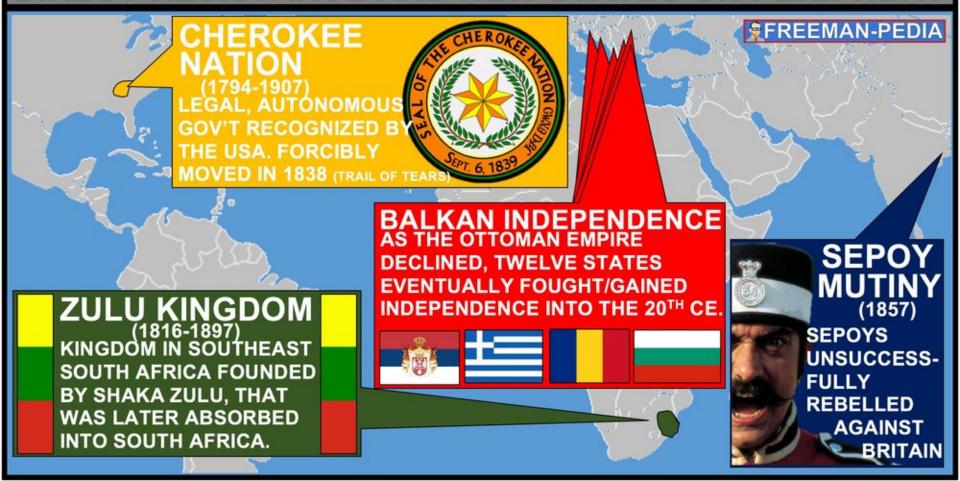

### DIRECT RESISTANCE AND NEW STATES ON PERIPHERY

Not every government needed a gigantic revolution to enact change. These are never as fun /exciting as an all-out revolt. But, here are two prime examples of Imperial governments reforming themselves: