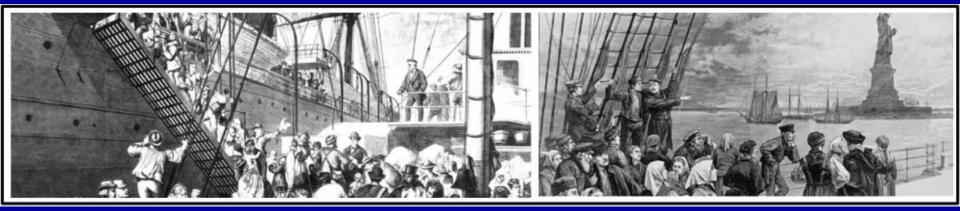

CHANGES IN FOOD PRODUCTION & IMPROVED MEDICAL CONDITIONS CONTRIBUTED TO A SIGNIFICANT GLOBAL RISE IN POPULATION

MIGRANTS RELOCATE FOR A MYRIAD OF REASONS

# GLOBAL MIGRATION

SOME FREELY RELOCATE FOR MIGRANT WORK

#### ETHNIC ENCLAVES HELP TRANSPLANT CULTURES TO NEW ENVIRONMENTS

LET'S FOCUS ON THE PUSH/PULL OF GLOBAL MIGRATIONS:

PULL- THESE PLACES
ATTRACT IMMIGRANTS

PUSH THESE PLACES
CAUSE PEOPLE TO EMIGRATE

5.4 IS DEVOTED TO THE CHANGING MIGRATION PATTERS OF THIS PERIOD, OR: