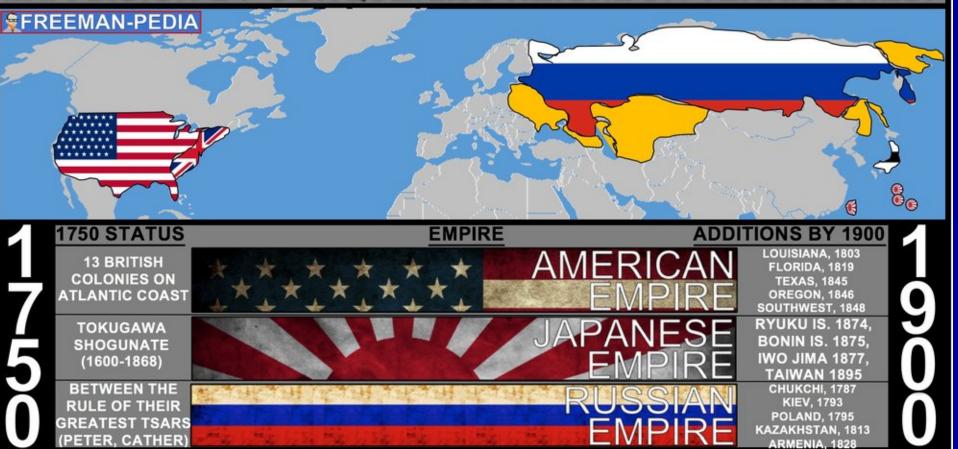

### **MAJOR LAND ACQUISITIONS:**

- 1803: LOUISIANA PURCHASE
  - 2X THE SIZE OF THE US
- 1845: TEXAS BECOMES A STATE
- 1848: CA, AZ, NV, UT TERRITORIES JOIN AFTER MEX-

### **MAJOR LAND ACQUISITIONS:**

- BY 1825: ALEXANDER I
- BY 1855: NICHOLAS I
- BY 1881: ALEXANDER II
- BY 1894: ALEXANDER III

**AMERICA WAR** 