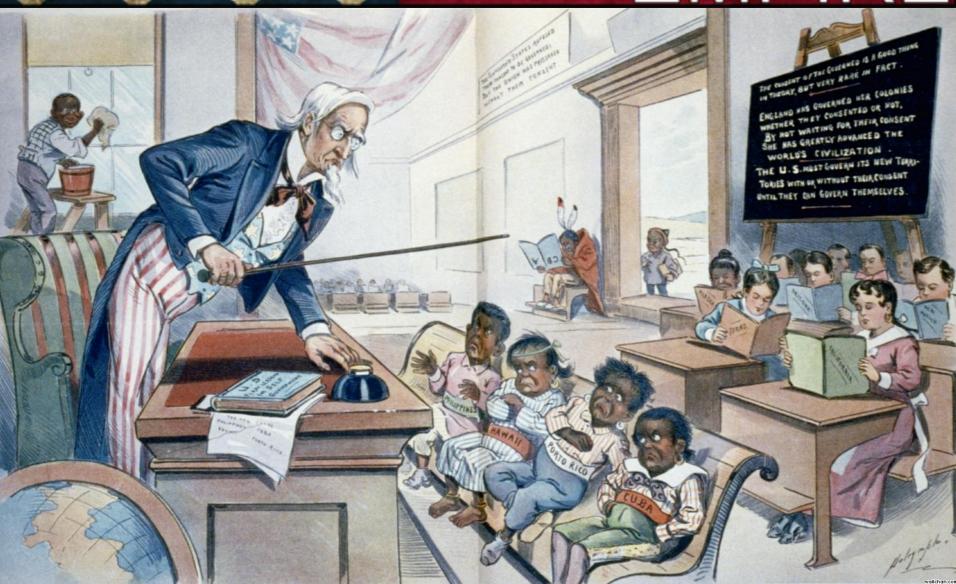

## SOCIAL EXCUSE: WHITE MAN'S BURDEN

 EUROPEAN NATIONS HAVE A MORAL OBLIGATION TO RULE THE NON-WHITE PEOPLE OF EARTH

THE EMPIRE EXISTS, NOT FOR BRITAIN; BUT FOR THE BENEFIT OF

THE CONQUERED PEOPLES

#### **WHITE MAN'S BURDEN (1899)**

Take up the White Man's burden, Send forth the best ye breed Go bind your sons to exile, to serve your captives' need; To wait in heavy harness, On fluttered folk and wild—

Your new-caught, sullen peoples, Half-devil and half-child.

Take up the White Man's burden,
The savage wars of peace—
Fill full the mouth of Famine And
bid the sickness cease;
And when your goal is nearest The
end for others sought,

Watch sloth and heathen Folly Bring all your hopes to naught.

"IT'S OUR MORAL RESPONSIBILITY..."

THE IMPERIAL NATIONS WILL HAVE A MYRIAD OF EXCUSES AS TO WHY THEY ARE CONQUERING ALL OVER THE WORLD.